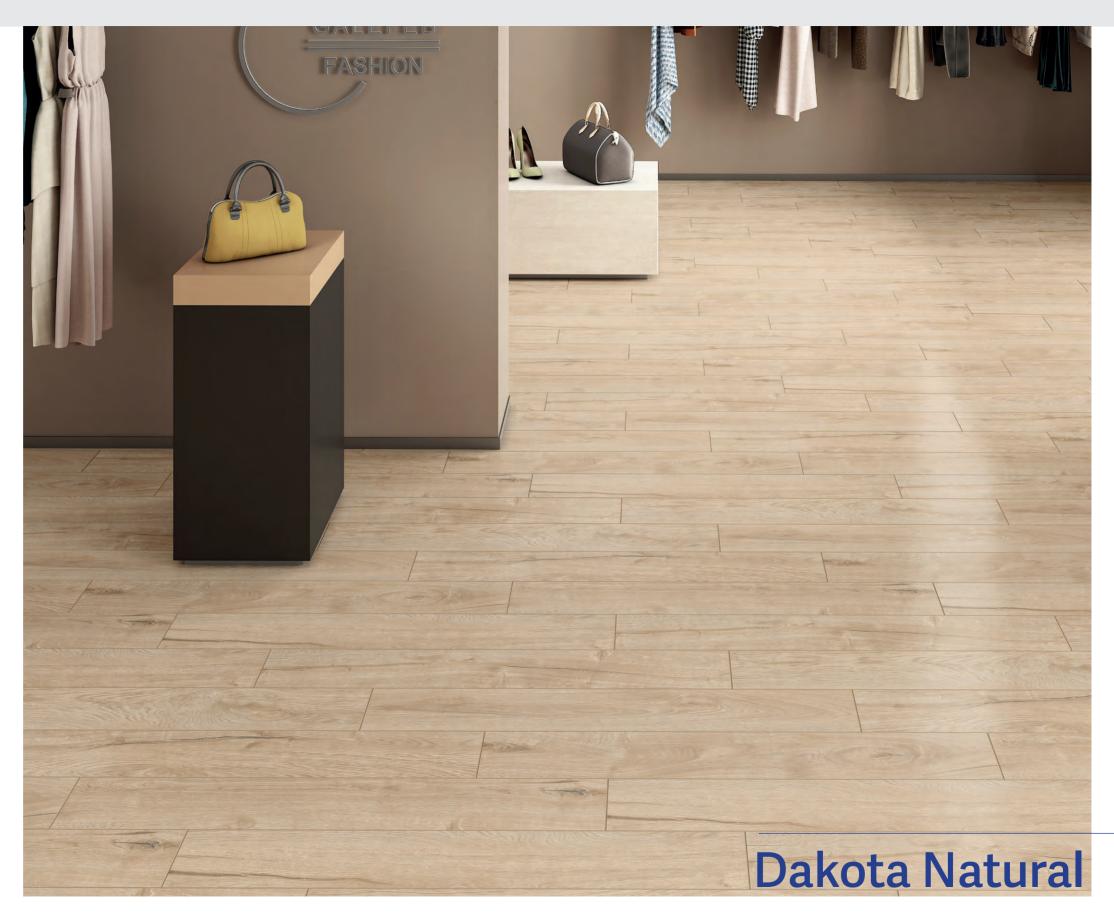

| Wood look       | 86 |
|-----------------|----|
| Colorado Ash    | 88 |
| Colorado Walnut | 90 |
| Dakota Natural  | 92 |
| Dakota Teak     | 94 |
| Miro Nubole     | 96 |
|                 |    |