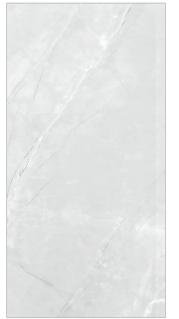

χ 4 | <b>18</b> ″ |  |  |
|-----|-----|-------------|--|--|
|     |     |             |  |  |
|     |     |             |  |  |
|     |     |             |  |  |





## Austin Gold





Variations in color, texture and pattern from tile to tile

24" x 48"

**Carrara Light** 







## **Carrara White**















24″ x 48″











### **Ferrara White**













24" x 48"





## Laurent Bianco









....











lvory



Silver



Grey



## Marbella















24" x 48"

















24" x 48"













24″ x 48″





## Nova Bianco









24" x 48"





Variations in color, texture and pattern from tile to tile









### 24" x 48"





## **Ontario Silver**









24″ x 48″





Variations in color, texture and pattern from tile to tile



























# **Onyx White**





24" x 48"











## Santorini











































24" x 48"























24" x 48"















48″ x 48″











Variations in color, texture and pattern from tile to tile

## **Bianco Carrara**











48" x 48"

















# **Crystal White**



Variations in color, texture and pattern from tile to tile



















Variations in color, texture and pattern from tile to tile

## Halo White













Variations in color, texture and pattern from tile to tile



| 48″ x 48″ | 24″ x 48″ |           |
|-----------|-----------|-----------|
|           |           | 32″ x 32″ |
|           |           |           |
|           |           |           |













Variations in color, texture and patt