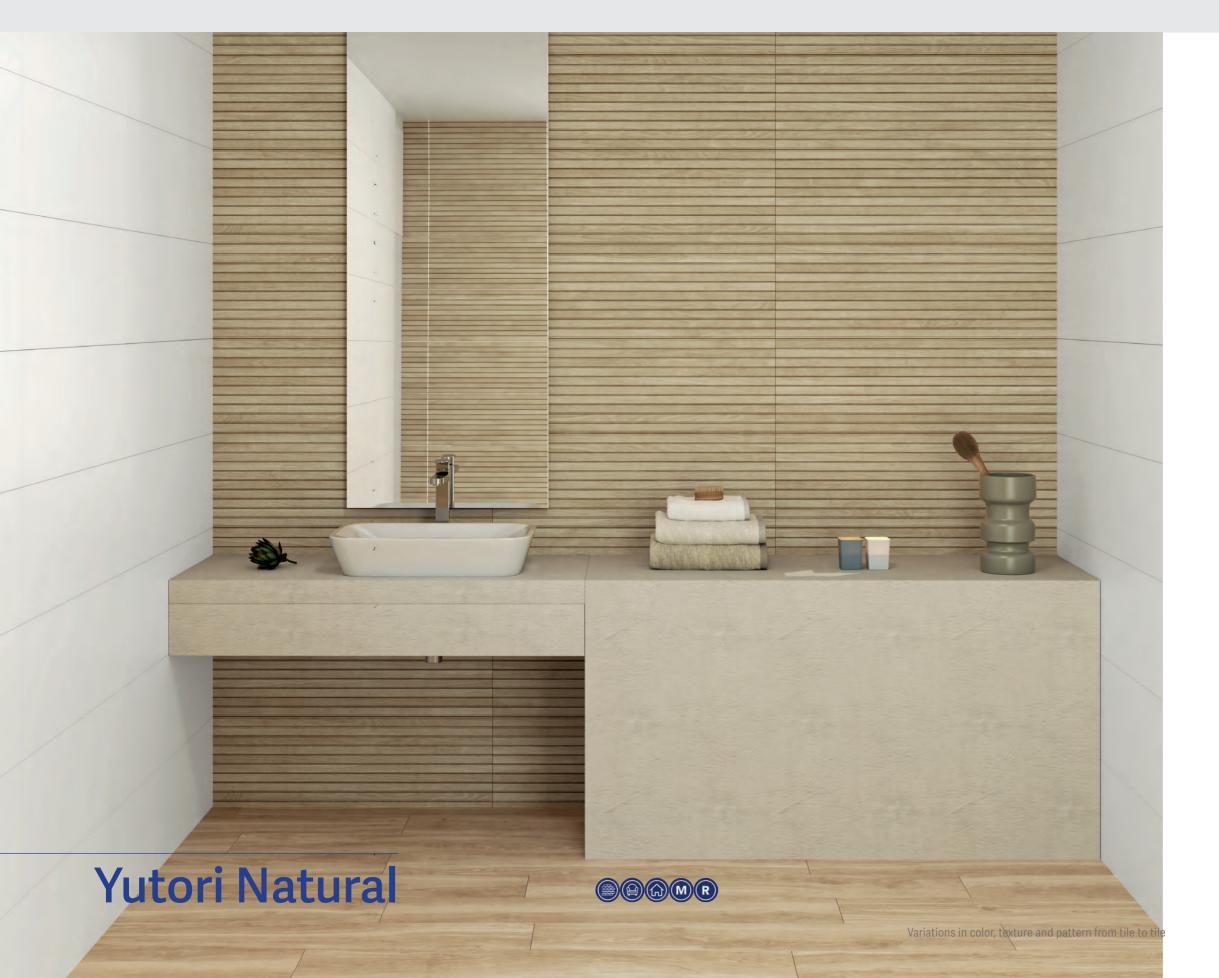

### Wall Tiles

| Arctic         |  |  |  |  |
|----------------|--|--|--|--|
| Oklahoma       |  |  |  |  |
| Sevilla Stone  |  |  |  |  |
| Sevilla White  |  |  |  |  |
| Venezia        |  |  |  |  |
| Yutori Natural |  |  |  |  |