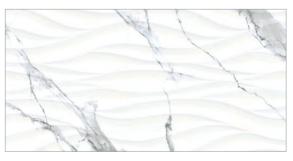

| 24″ x 48″ |           |
|-----------|-----------|-----------|
|           |           | 32″ x 32″ |
|           |           |           |
|           |           |           |













Variations in color, texture and pattern from tile to tile













48" x 48"































## **Statuario Bianco**



# **Stellar White**





















Variations in color, texture and pattern from tile to tile





Porcelain











Porcelain





















Porcelain











Variations in color, texture and pattern from tile to tile















#### Arctic White

#### Arctic Décor White



3″x12″

Ceramic

#### Black



#### Atlantis



#### Grey



#### White













Ceramic





12" x 36"

Ceramic















#### Venezia





### Venezia Décor













12" x 36"

Ceramic







12" x 12" Porcelain



















#### White

#### Black



#### Grey

#### Carrara



12" x 12"

Porcelain

White



Grey

|   |       | _ |       |
|---|-------|---|-------|
| _ | <br>_ |   | <br>_ |
| _ | <br>  |   |       |
|   |       |   |       |

Carrara

| 1   | 1   |   | not! | 1   |
|-----|-----|---|------|-----|
| 10- | 15  | 1 | ~    | No. |
| 0   | 1 m | 1 |      |     |
|     |     | 1 |      | 5   |
| A   | 9   | 1 | 5    | 1   |
| C   | -   |   | 1    | 18  |





# Installation Advice



The color of tiles in this catalog may differ from actual tiles. Tile color reproductions in this catalog are representative only. Slight tone and shade variations are inherent in porcelain tiles. Before selecting a color, we recommend that you con