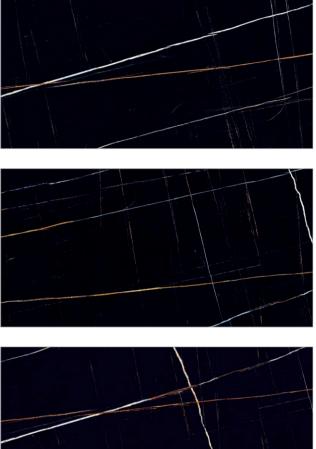

nd   |
| Black   White |
| Square        |
| Rlack   Whit  |

hite | Grey | Carrara hite | Grey | Carrara Black | White | Grey | Carrara



#### Indications of use



4

Floor





Indoor

(P)



#### Ceramic type





Polished

Matte



Satin

Place of use





Commercial

Residential

#### Features





Rectified

Anti-slip















24″ x 48″























| 24″ | χ 4 | <b>18</b> ″ |  |  |
|-----|-----|-------------|--|--|
|     |     |             |  |  |
|     |     |             |  |  |
|     |     |             |  |  |





## Austin Gold





Variations in color, texture and pattern from tile to tile

24" x 48"

**Carrara Light** 







## **Carrara White**















24″ x 48″











### **Ferrara White**













24" x 48"





## Laurent Bianco









....











lvory



Silver



Grey



## Marbella















24" x 48"

















24" x 48"













24″ x 48″





## Nova Bianco









24" x 48"





Variations in color, texture and pattern from tile to tile









### 24" x 48"





## **Ontario Silver**









24″ x 48″





Variations in color, texture and pattern from tile to tile



























# **Onyx White**





24" x 48"











## Santorini











































24" x 48"























24" x 48"















48″ x 48″











Variations in color, texture and pattern from tile to tile

## **Bianco Carrara**











48" x 48"

















# **Crystal White**



Variations in color, texture and pattern from tile to tile



















Variat