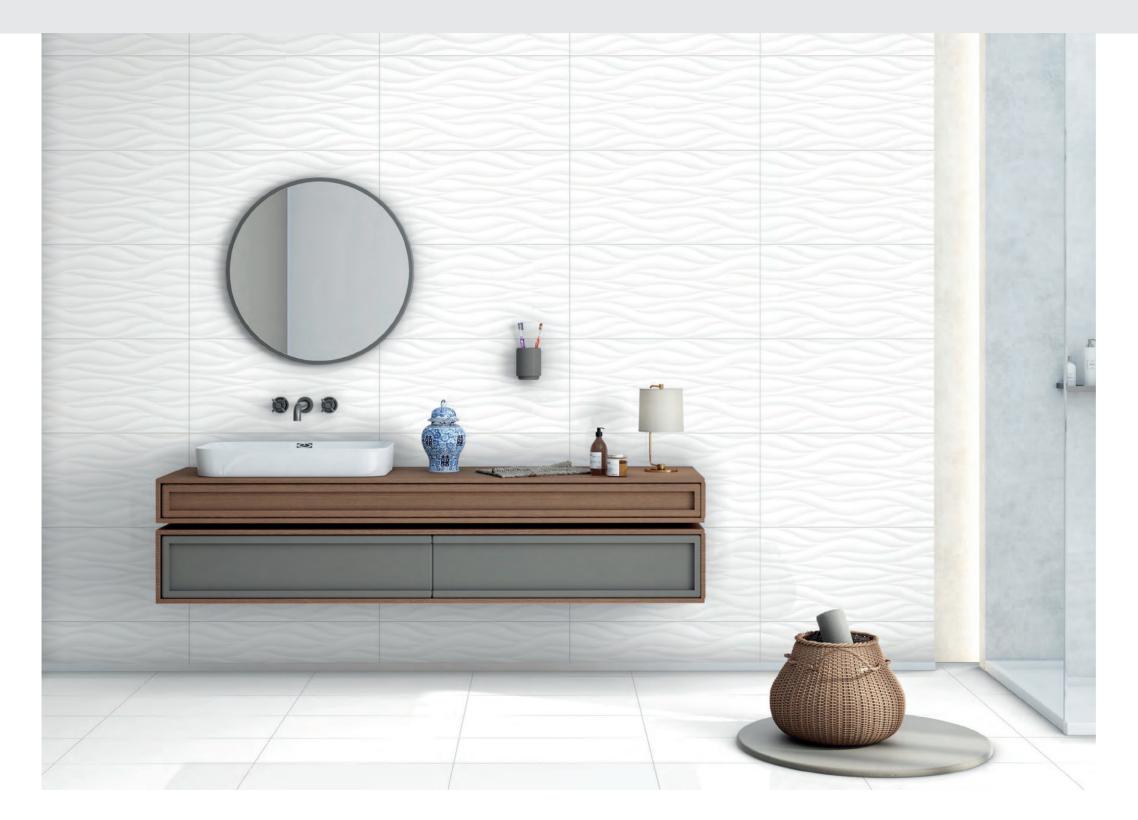

### Wall Tiles

| Arctic         |  |  |  |  |
|----------------|--|--|--|--|
| Oklahoma       |  |  |  |  |
| Sevilla Stone  |  |  |  |  |
| Sevilla White  |  |  |  |  |
| Venezia        |  |  |  |  |
| Yutori Natural |  |  |  |  |

#### Venezia

### Venezia Décor

12" x 36"

Ceramic

12" x 12" Porcelain