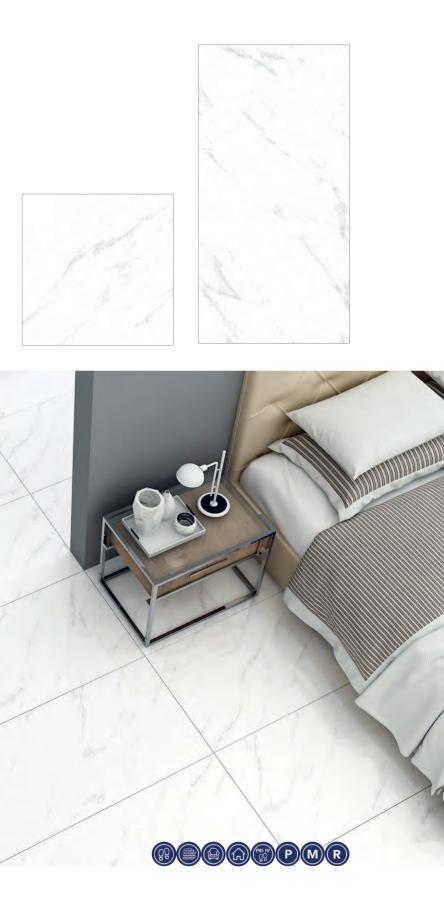

enezia        |  |  |  |  |
| Yutori Natural |  |  |  |  |

#### Mosaic

| Hexagon       |
|---------------|
| Black   White |
| Penny Round   |
| Black   White |
| Square        |
| Rlack   Whit  |

hite | Grey | Carrara hite | Grey | Carrara Black | White | Grey | Carrara



#### Indications of use



4

Floor





Indoor

(P)



#### Ceramic type





Polished

Matte



Satin

Place of use





Commercial

Residential

#### Features





Rectified

Anti-slip















24″ x 48″























| 24″ | χ 4 | <b>18</b> ″ |  |  |
|-----|-----|-------------|--|--|
|     |     |             |  |  |
|     |     |             |  |  |
|     |     |             |  |  |





## Austin Gold





Variations in color, texture and pattern from tile to tile

24" x 48"

**Carrara Light** 







## **Carrara White**















24″ x 48″











### **Ferrara White**













24" x 48"





## Laurent Bianco









....











lvory



Silver



Grey



## Marbella















24" x 48"

















24" x 48"













24″ x 48″





## Nova Bianco









24" x 48"





Variations in color, texture and pattern from tile to tile









### 24" x 48"





## **Ontario Silver**









24″ x 48″





Variations in color, texture and pattern from tile to tile



























# **Onyx White**





24" x 48"











## Santorini











































24" x 48"























24" x 48"















48″ x 48″











Variations in color, texture and pattern from tile to tile

## **Bianco Carrara**