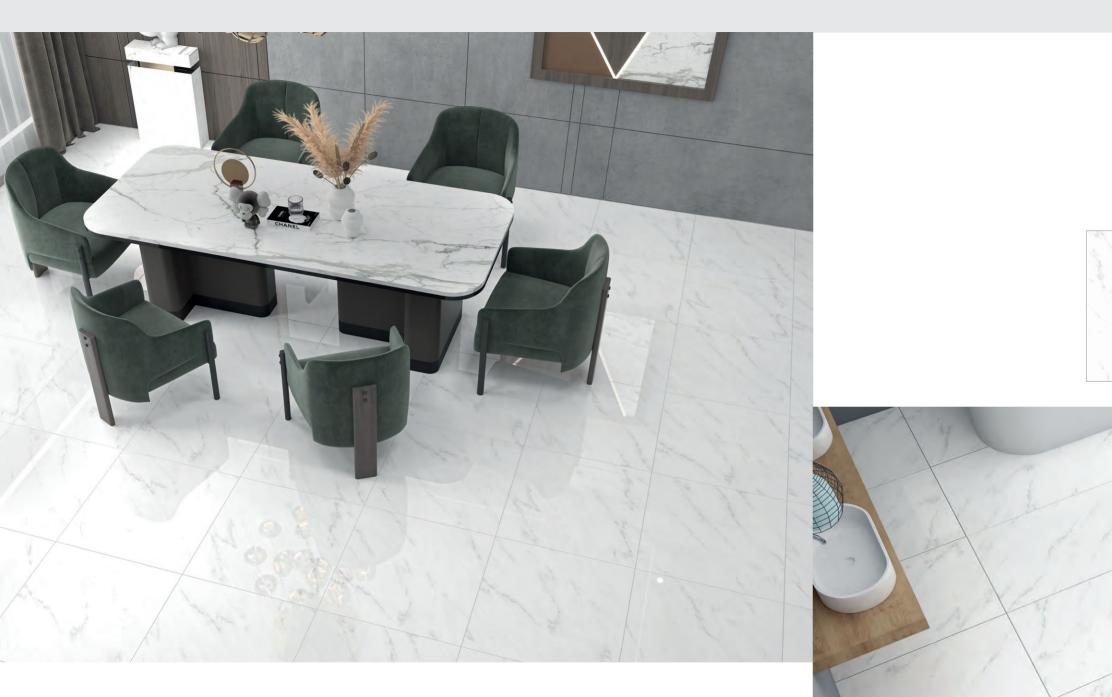

## Austin Gold

Variations in color, texture and pattern from tile to tile

24" x 48"

**Carrara Light** 

## **Carrara White**

24″ x 48″

### **Ferrara White**

24" x 48"