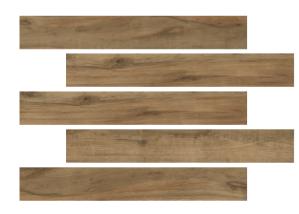

| Wood look       | 86 |
|-----------------|----|
| Colorado Ash    | 88 |
| Colorado Walnut | 90 |
| Dakota Natural  | 92 |
| Dakota Teak     | 94 |
| Miro Nubole     | 96 |
|                 |    |