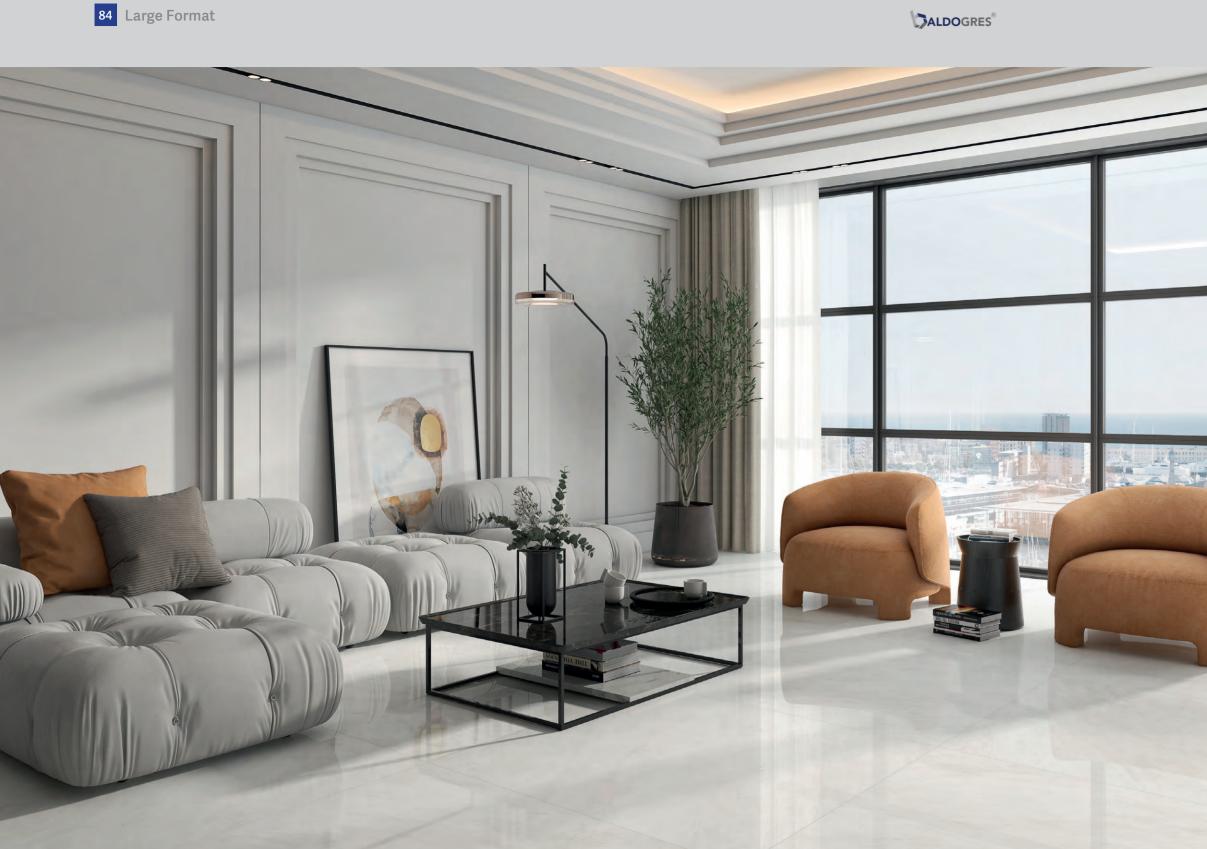

#### Features

Rectified

Anti-slip

24″ x 48″

| 24″ | χ 4 | <b>18</b> ″ |  |  |
|-----|-----|-------------|--|--|
|     |     |             |  |  |
|     |     |             |  |  |
|     |     |             |  |  |