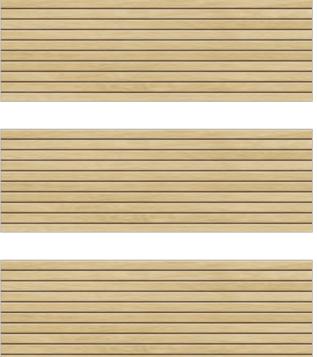

### Wall Tiles

| Arctic         |  |  |  |  |
|----------------|--|--|--|--|
| Oklahoma       |  |  |  |  |
| Sevilla Stone  |  |  |  |  |
| Sevilla White  |  |  |  |  |
| Venezia        |  |  |  |  |
| Yutori Natural |  |  |  |  |