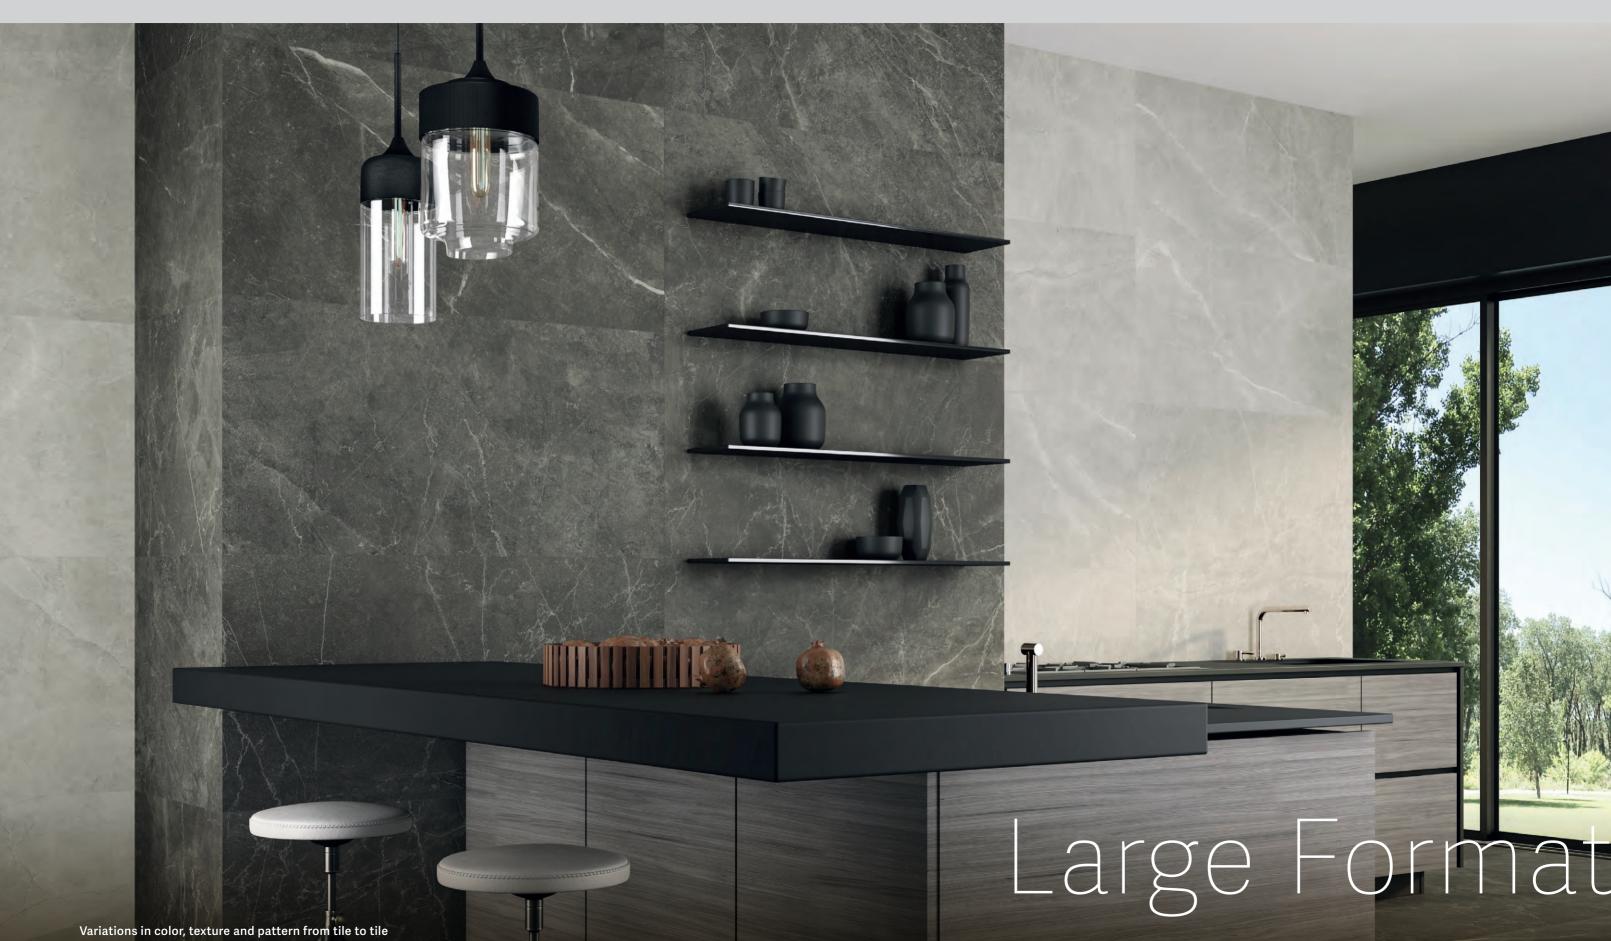

## Austin Gold

Variations in color, texture and pattern from tile to tile

24" x 48"

**Carrara Light** 