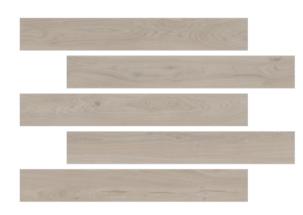

| Wood look       | 86 |
|-----------------|----|
| Colorado Ash    | 88 |
| Colorado Walnut | 90 |
| Dakota Natural  | 92 |
| Dakota Teak     | 94 |
| Miro Nubole     | 96 |
|                 |    |