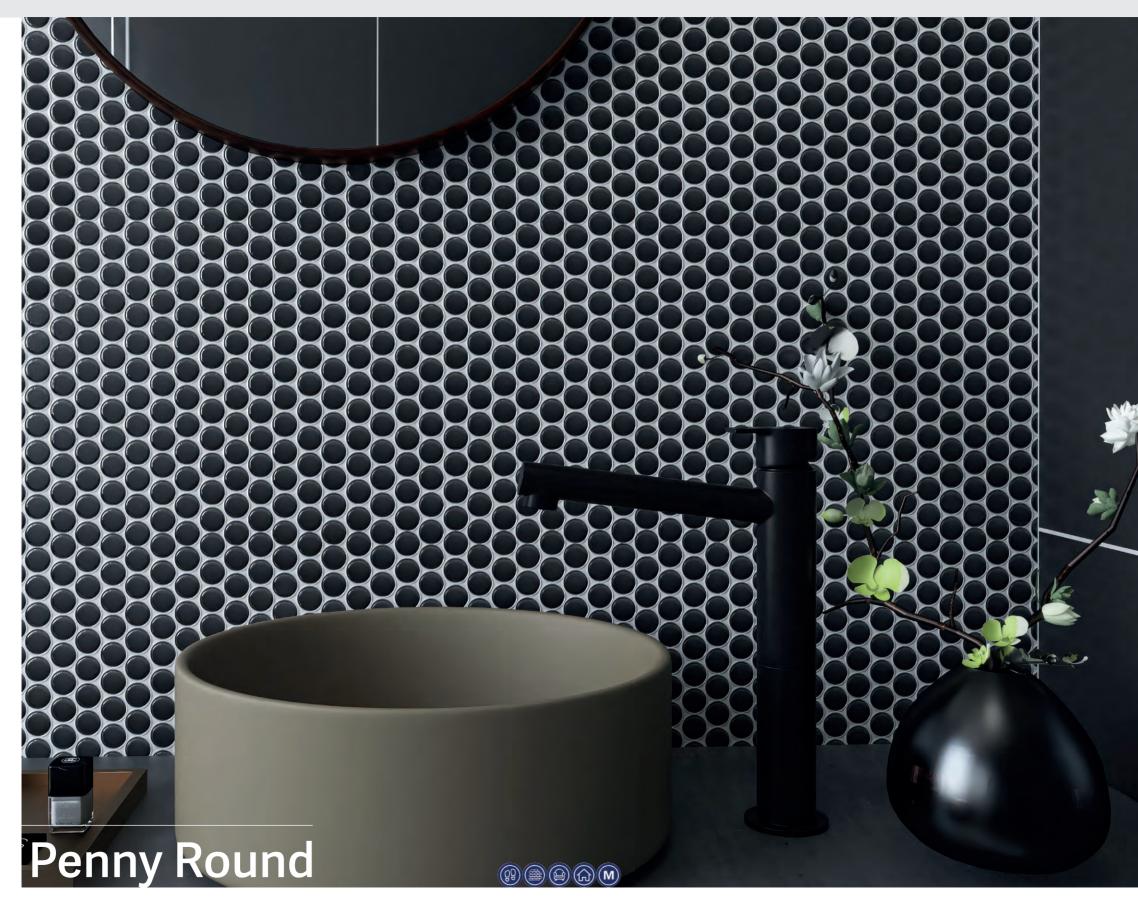

#### Mosaic

| Hexagon       |
|---------------|
| Black   White |
| Penny Round   |
| Black   White |
| Square        |
| Rlack   Whit  |

hite | Grey | Carrara hite | Grey | Carrara Black | White | Grey | Carrara