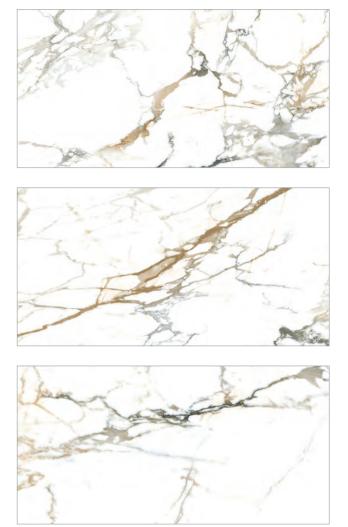

## Austin Gold

Variations in color, texture and pattern from tile to tile

24" x 48"

**Carrara Light** 