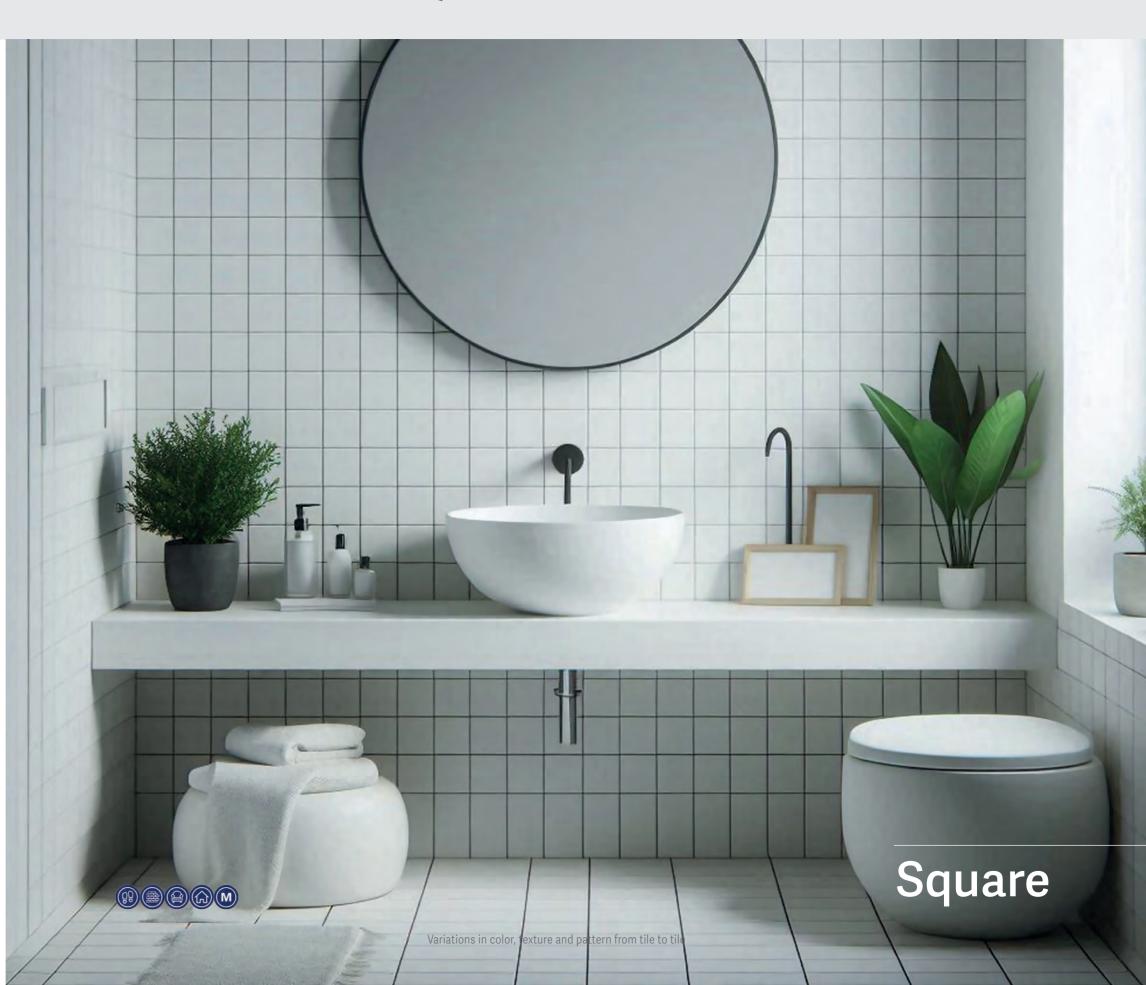

### Wall Tiles

| Arctic         |  |  |  |  |
|----------------|--|--|--|--|
| Oklahoma       |  |  |  |  |
| Sevilla Stone  |  |  |  |  |
| Sevilla White  |  |  |  |  |
| Venezia        |  |  |  |  |
| Yutori Natural |  |  |  |  |