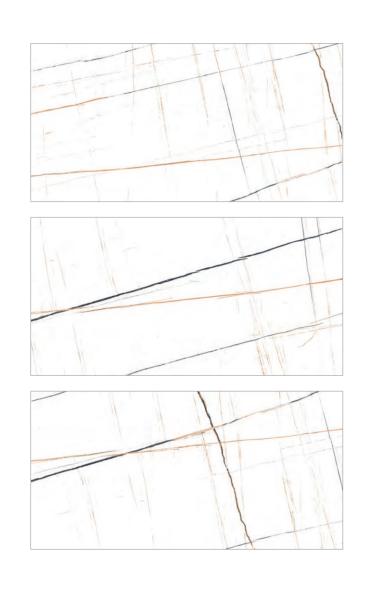

## Austin Gold

Variations in color, texture and pattern from tile to tile

24" x 48"

**Carrara Light** 

## **Carrara White**

24″ x 48″

### **Ferrara White**

24" x 48"