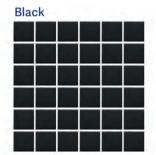

#### Mosaic

| Hexagon       |
|---------------|
| Black   White |
| Penny Round   |
| Black   White |
| Square        |
| Rlack   Whit  |

hite | Grey | Carrara hite | Grey | Carrara Black | White | Grey | Carrara

#### Black