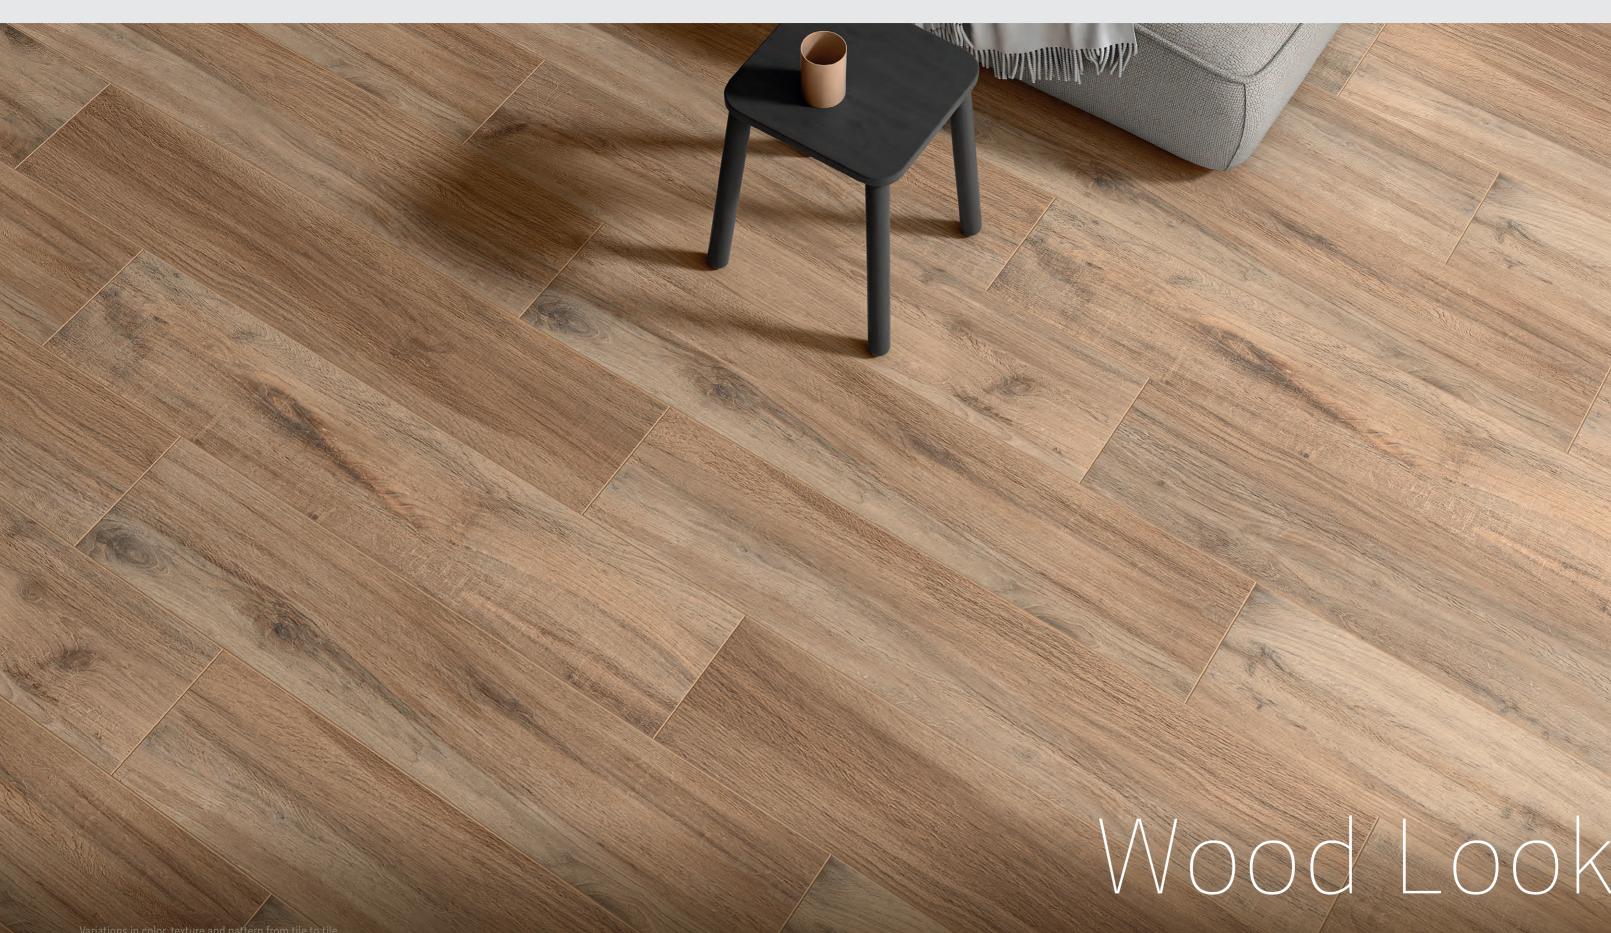

| Wood look       | 86 |
|-----------------|----|
| Colorado Ash    | 88 |
| Colorado Walnut | 90 |
| Dakota Natural  | 92 |
| Dakota Teak     | 94 |
| Miro Nubole     | 96 |
|                 |    |