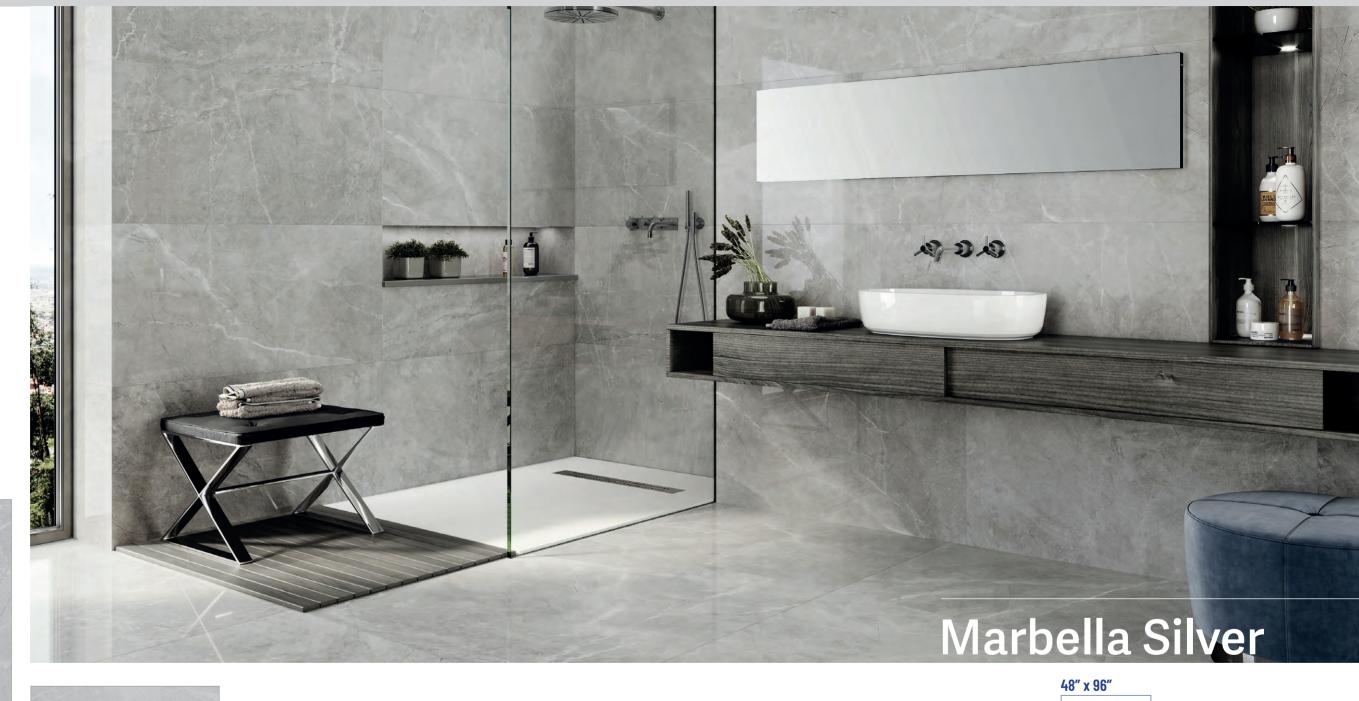

### **Bianco** Carrara

| Dianco Carrara   |
|------------------|
| Crepuscolo       |
| Crystal Grey     |
| Crystal White    |
| Halo White       |
| Halo Ivory       |
| Iceland White    |
| Marbella Grey    |
| Marbella Silver  |
| Nova Carrara     |
| Quantum          |
| Statuario Bianco |
| Stellar White    |
|                  |