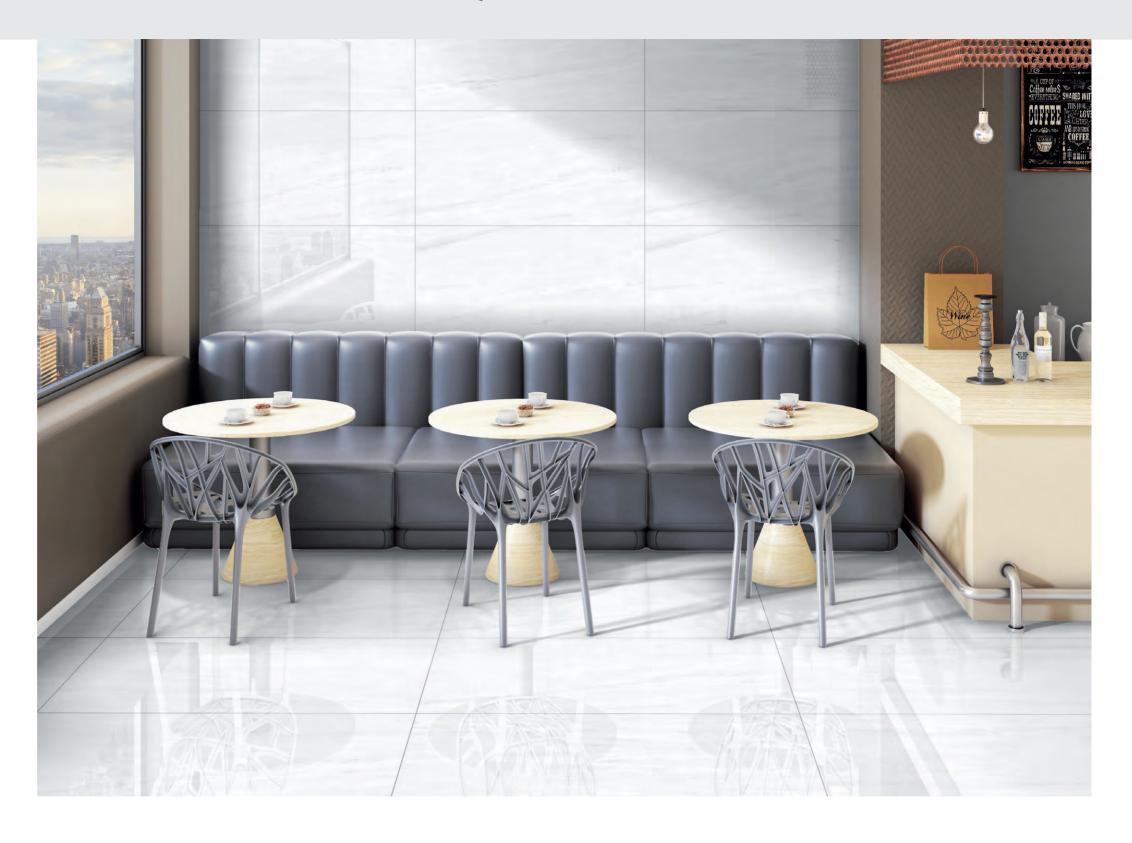

## Austin Gold

Variations in color, texture and pattern from tile to tile

24" x 48"

**Carrara Light** 