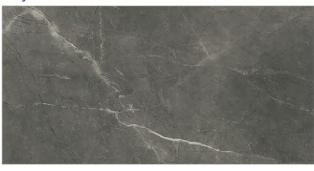

| Rlack   Whit  |

hite | Grey | Carrara hite | Grey | Carrara Black | White | Grey | Carrara



#### Indications of use



4

Floor





Indoor

(P)



#### Ceramic type





Polished

Matte



Satin

Place of use





Commercial

Residential

#### Features





Rectified

Anti-slip















24″ x 48″























| 24″ | χ 4 | <b>18</b> ″ |  |  |
|-----|-----|-------------|--|--|
|     |     |             |  |  |
|     |     |             |  |  |
|     |     |             |  |  |





## Austin Gold





Variations in color, texture and pattern from tile to tile

24" x 48"

**Carrara Light** 







## **Carrara White**















24″ x 48″











### **Ferrara White**













24" x 48"





## Laurent Bianco









....











lvory



Silver



Grey



## Marbella















24" x 48"

















24" x 48"













24″ x 48″





## Nova Bianco









24" x 48"





Variations in color, texture and pattern from tile to tile









### 24" x 48"





## **Ontario Silver**









24″ x 48″





Variations in color, texture and pattern from tile to tile



























# **Onyx White**





24" x 48"











## Santorini











































24" x 48"























24" x 48"















48″ x 48″











Variations in color, texture and pattern from tile to tile

## **Bianco Carrara**











48" x 48"

















# **Crystal White**



Variations in color, texture and pattern from tile to tile



















Variations in color, texture and pattern from til