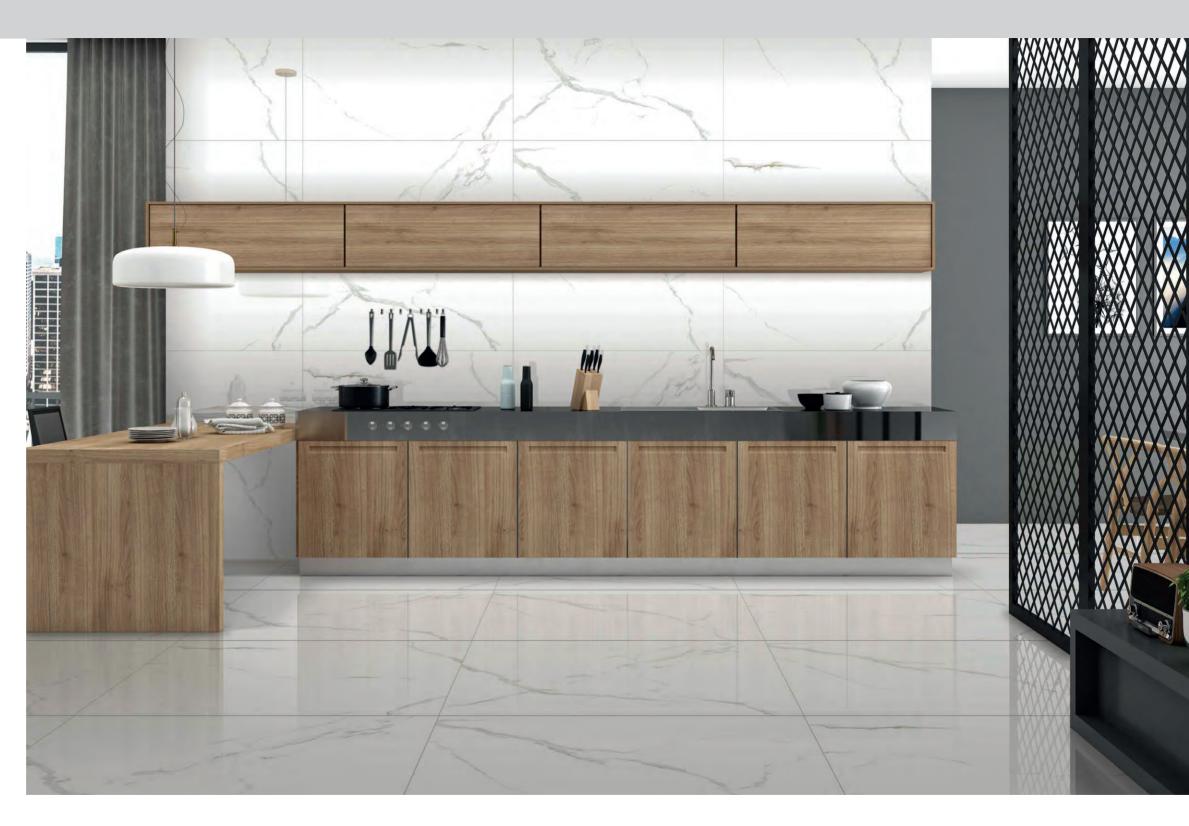

## Austin Gold

Variations in color, texture and pattern from tile to tile

24" x 48"

**Carrara Light** 