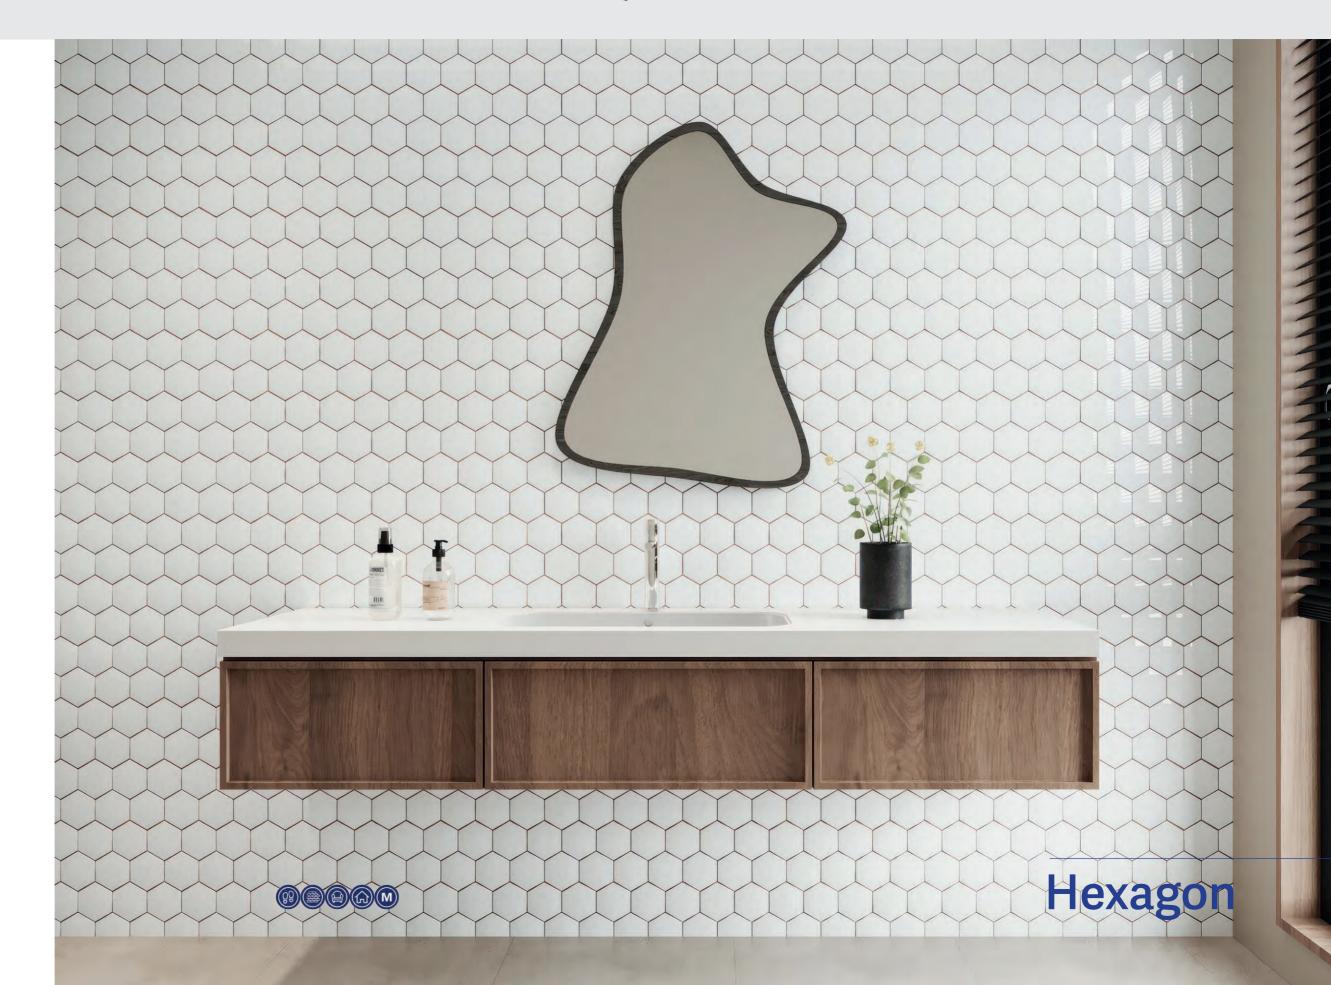

#### Mosaic

| Hexagon       |
|---------------|
| Black   White |
| Penny Round   |
| Black   White |
| Square        |
| Rlack   Whit  |

hite | Grey | Carrara hite | Grey | Carrara Black | White | Grey | Carrara