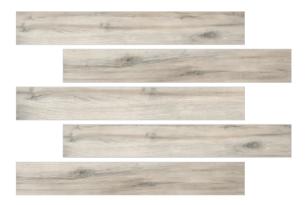

| Wood look       | 86 |
|-----------------|----|
| Colorado Ash    | 88 |
| Colorado Walnut | 90 |
| Dakota Natural  | 92 |
| Dakota Teak     | 94 |
| Miro Nubole     | 96 |
|                 |    |