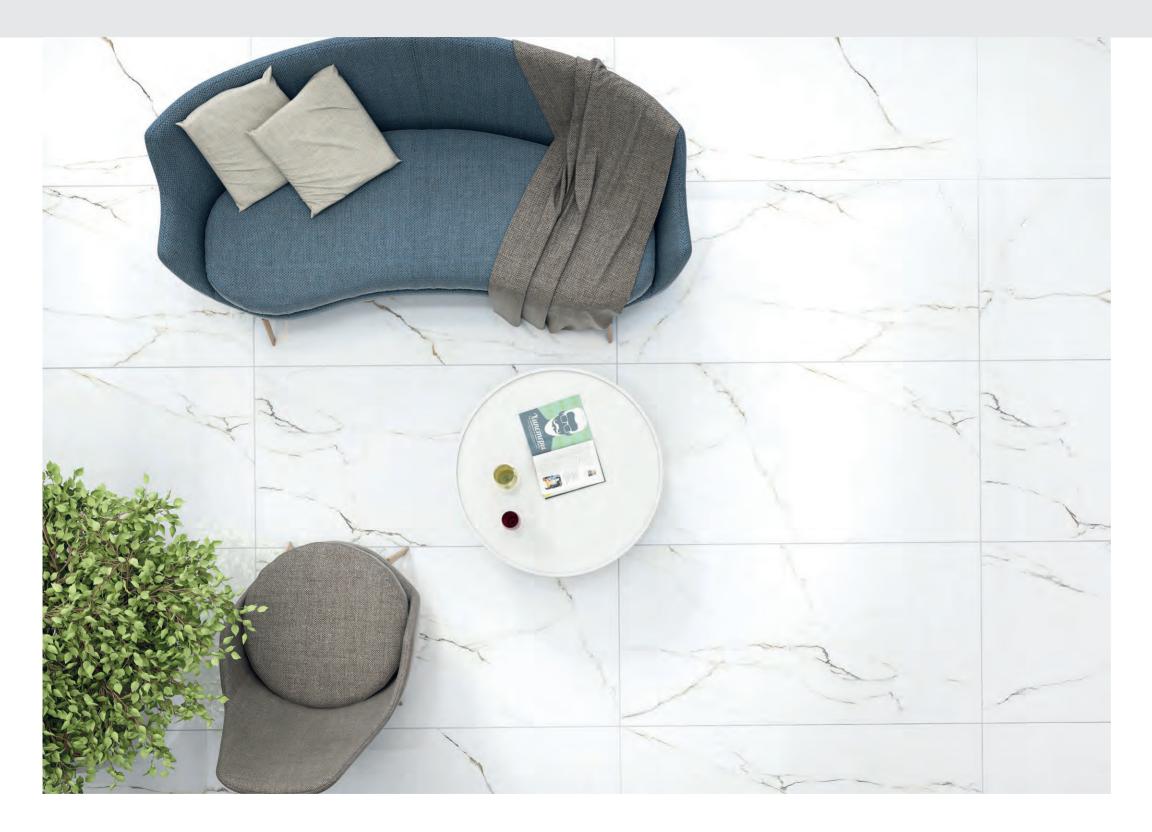

### **Bianco** Carrara

| Dianco Carrara   |
|------------------|
| Crepuscolo       |
| Crystal Grey     |
| Crystal White    |
| Halo White       |
| Halo Ivory       |
| Iceland White    |
| Marbella Grey    |
| Marbella Silver  |
| Nova Carrara     |
| Quantum          |
| Statuario Bianco |
| Stellar White    |
|                  |