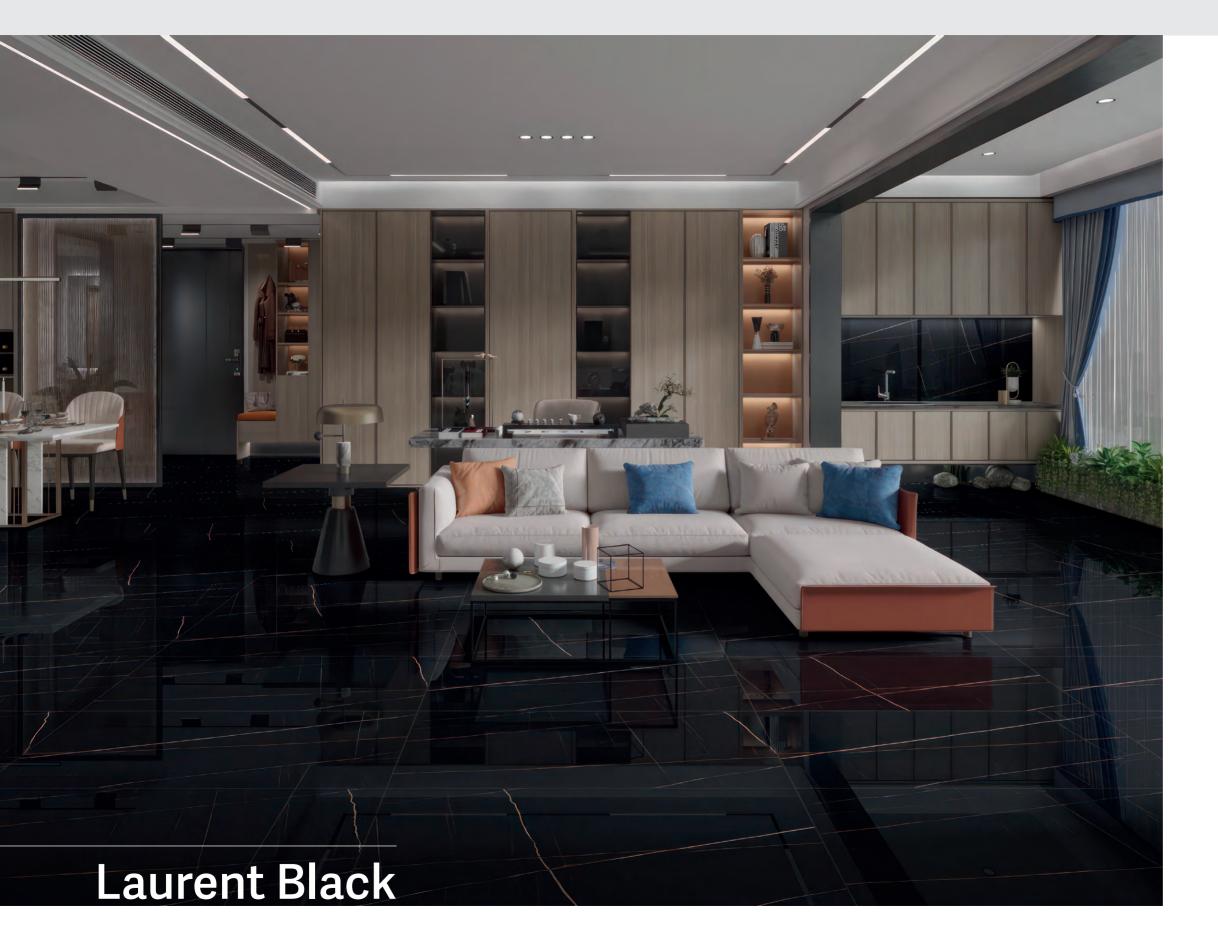

ound   |
| Black   White |
| Square        |
| Rlack   Whit  |

hite | Grey | Carrara hite | Grey | Carrara Black | White | Grey | Carrara



#### Indications of use



4

Floor





Indoor

(P)



#### Ceramic type





Polished

Matte



Satin

Place of use





Commercial

Residential

#### Features





Rectified

Anti-slip















24″ x 48″























| 24″ | χ 4 | <b>18</b> ″ |  |  |
|-----|-----|-------------|--|--|
|     |     |             |  |  |
|     |     |             |  |  |
|     |     |             |  |  |





## Austin Gold





Variations in color, texture and pattern from tile to tile

24" x 48"

**Carrara Light** 







## **Carrara White**















24″ x 48″











### **Ferrara White**













24" x 48"





## Laurent Bianco









....











lvory



Silver



Grey



## Marbella















24" x 48"

















24" x 48"













24″ x 48″





## Nova Bianco









24" x 48"





Variations in color, texture and pattern from tile to tile









### 24" x 48"





## **Ontario Silver**









24″ x 48″





Variations in color, texture and pattern from tile to tile



























# **Onyx White**





24" x 48"











## Santorini











































24" x 48"























24" x 48"















48″ x 48″











Variations in color, texture and pattern from tile to tile

## **Bianco Carrara**











48" x 48"

















# **Crystal White**



Variations in color, texture and pattern from tile to tile



















Vari