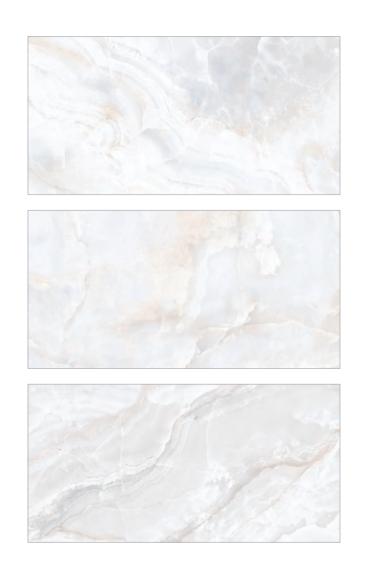

ural |  |  |  |  |

#### Mosaic

| Hexagon       |
|---------------|
| Black   White |
| Penny Round   |
| Black   White |
| Square        |
| Rlack   Whit  |

hite | Grey | Carrara hite | Grey | Carrara Black | White | Grey | Carrara



#### Indications of use



4

Floor





Indoor

(P)



#### Ceramic type





Polished

Matte



Satin

Place of use





Commercial

Residential

#### Features





Rectified

Anti-slip















24″ x 48″























| 24″ | χ 4 | <b>18</b> ″ |  |  |
|-----|-----|-------------|--|--|
|     |     |             |  |  |
|     |     |             |  |  |
|     |     |             |  |  |





## Austin Gold





Variations in color, texture and pattern from tile to tile

24" x 48"

**Carrara Light** 







## **Carrara White**















24″ x 48″











### **Ferrara White**













24" x 48"





## Laurent Bianco









....











lvory



Silver



Grey



## Marbella















24" x 48"

















24" x 48"













24″ x 48″





## Nova Bianco









24" x 48"





Variations in color, texture and pattern from tile to tile









### 24" x 48"





## **Ontario Silver**









24″ x 48″





Variations in color, texture and pattern from tile to tile



























# **Onyx White**





24" x 48"











## Santorini











































24" x 48"























24" x 48"















48″ x 48″











Variations in color, texture and pattern from tile to tile

## **Bianco Carrara**











48" x 48"

















# **Cryst