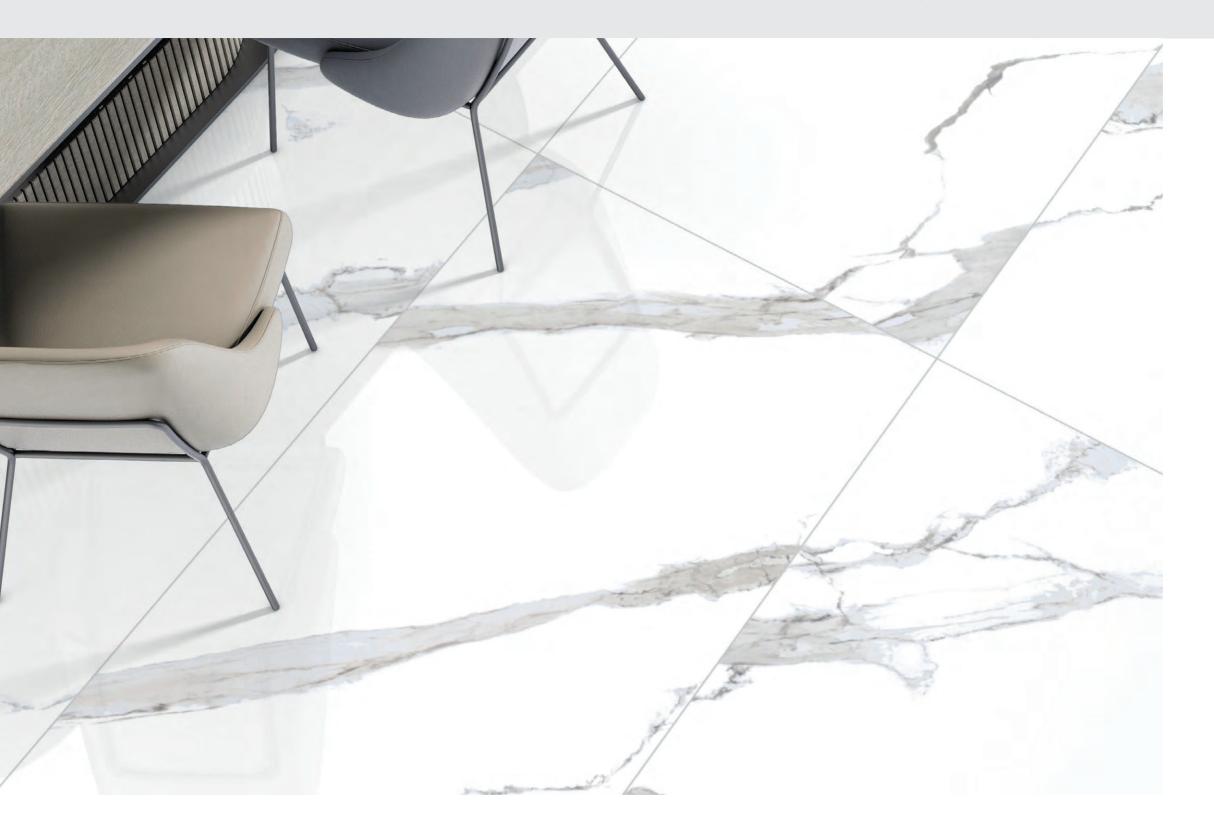

ia        |  |  |  |  |
| Yutori Natural |  |  |  |  |

#### Mosaic

| Hexagon       |
|---------------|
| Black   White |
| Penny Round   |
| Black   White |
| Square        |
| Rlack   Whit  |

hite | Grey | Carrara hite | Grey | Carrara Black | White | Grey | Carrara



#### Indications of use



4

Floor





Indoor

(P)



#### Ceramic type





Polished

Matte



Satin

Place of use





Commercial

Residential

#### Features





Rectified

Anti-slip















24″ x 48″























| 24″ | χ 4 | <b>18</b> ″ |  |  |
|-----|-----|-------------|--|--|
|     |     |             |  |  |
|     |     |             |  |  |
|     |     |             |  |  |





## Austin Gold





Variations in color, texture and pattern from tile to tile

24" x 48"

**Carrara Light** 







## **Carrara White**















24″ x 48″











### **Ferrara White**













24" x 48"





## Laurent Bianco









....











lvory



Silver



Grey



## Marbella















24" x 48"

















24" x 48"













24″ x 48″





## Nova Bianco









24" x 48"





Variations in color, texture and pattern from tile to tile









### 24" x 48"





## **Ontario Silver**









24″ x 48″





Variations in color, texture and pattern from tile to tile



























# **Onyx White**





24" x 48"











## Santorini











































24" x 48"























24" x 48"















48″ x 48″











Variations in color, texture and pattern from tile to tile

## **Bianco Carrara**