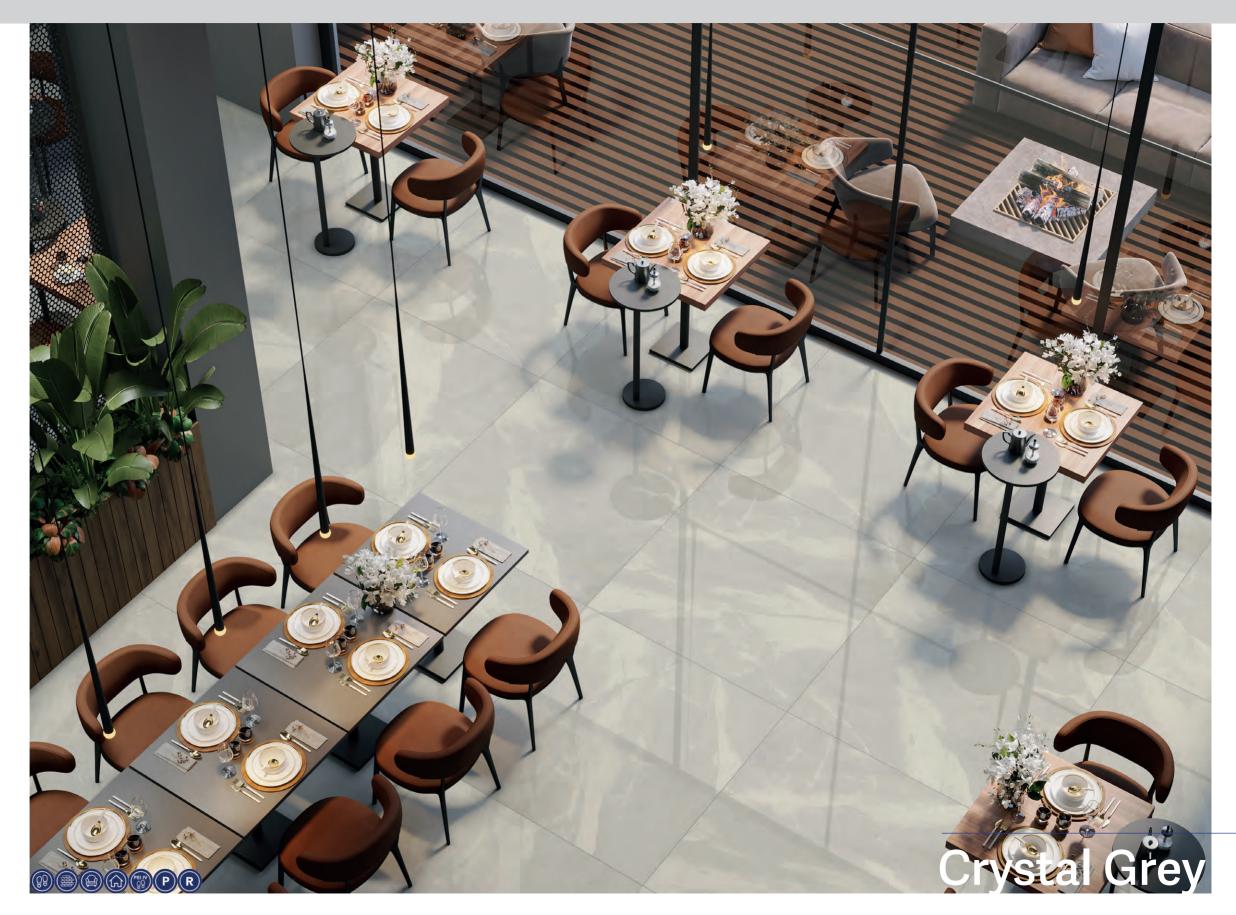

### **Bianco** Carrara

| Dianco Carrara   |
|------------------|
| Crepuscolo       |
| Crystal Grey     |
| Crystal White    |
| Halo White       |
| Halo Ivory       |
| Iceland White    |
| Marbella Grey    |
| Marbella Silver  |
| Nova Carrara     |
| Quantum          |
| Statuario Bianco |
| Stellar White    |
|                  |