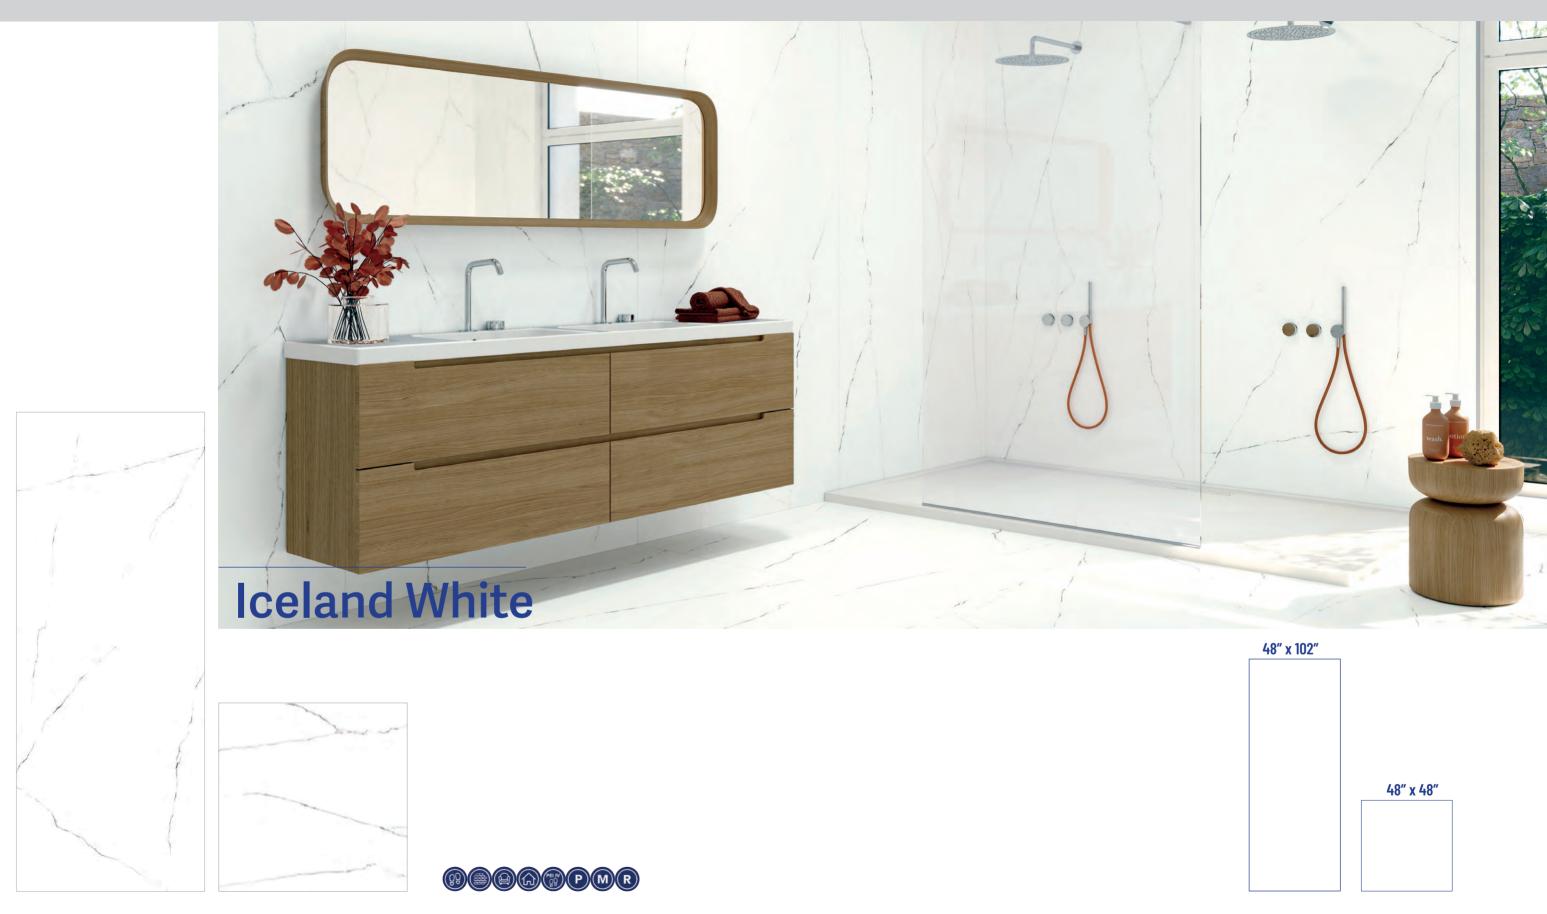

### **Bianco** Carrara

| Dianco Carrara   |
|------------------|
| Crepuscolo       |
| Crystal Grey     |
| Crystal White    |
| Halo White       |
| Halo Ivory       |
| Iceland White    |
| Marbella Grey    |
| Marbella Silver  |
| Nova Carrara     |
| Quantum          |
| Statuario Bianco |
| Stellar White    |
|                  |