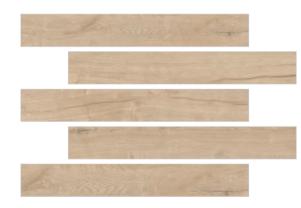

| Wood look       | 86 |
|-----------------|----|
| Colorado Ash    | 88 |
| Colorado Walnut | 90 |
| Dakota Natural  | 92 |
| Dakota Teak     | 94 |
| Miro Nubole     | 96 |
|                 |    |