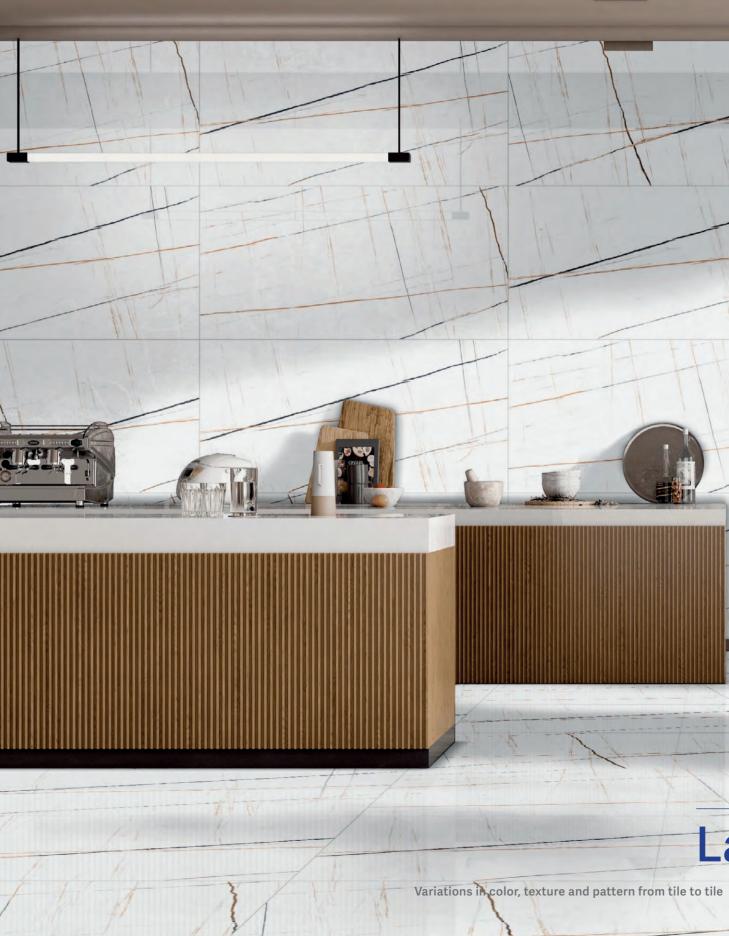

## Austin Gold

Variations in color, texture and pattern from tile to tile

24" x 48"

**Carrara Light** 

## **Carrara White**

24″ x 48″

### **Ferrara White**

24" x 48"