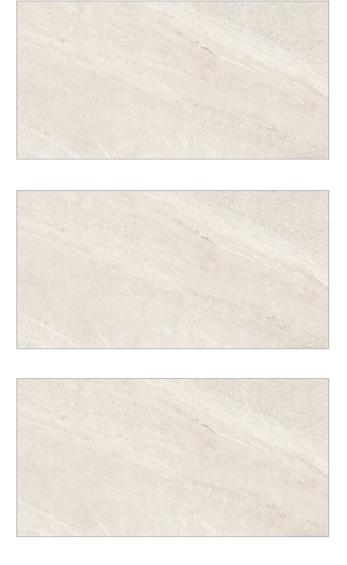

## Austin Gold

Variations in color, texture and pattern from tile to tile

24" x 48"

**Carrara Light** 