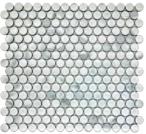

#### Mosaic

| Hexagon       |
|---------------|
| Black   White |
| Penny Round   |
| Black   White |
| Square        |
| Rlack   Whit  |

hite | Grey | Carrara hite | Grey | Carrara Black | White | Grey | Carrara

#### Carrara

12" x 12"

Porcelain

White

Grey

|   |       | _ |       |
|---|-------|---|-------|
| _ | <br>_ |   | <br>_ |
| _ | <br>  |   |       |
|   |       |   |       |

Carrara

| 1   | 1   |   | not! | 1   |
|-----|-----|---|------|-----|
| 10- | 15  | 1 | ~    | No. |
| 0   | 1 m | 1 |      |     |
|     |     | 1 |      | 5   |
| A   | 9   | 1 | 5    | 1   |
| C   | -   |   | 1    | 18  |