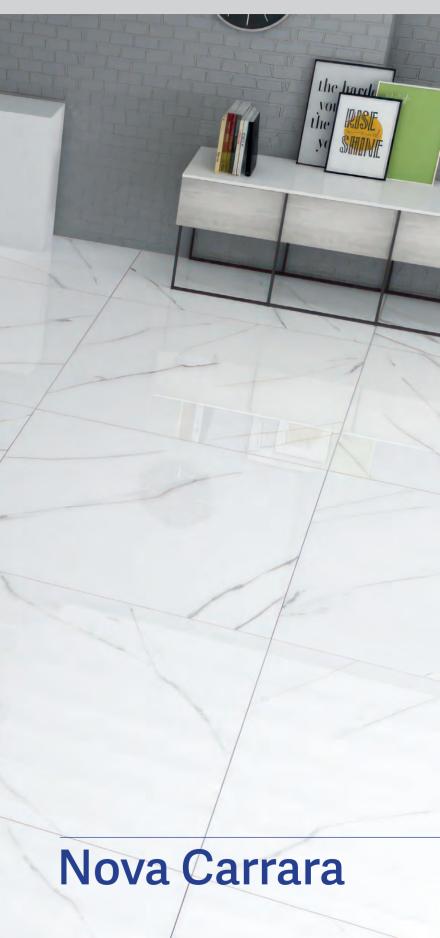

### **Bianco** Carrara

| Dianco Carrara   |
|------------------|
| Crepuscolo       |
| Crystal Grey     |
| Crystal White    |
| Halo White       |
| Halo Ivory       |
| Iceland White    |
| Marbella Grey    |
| Marbella Silver  |
| Nova Carrara     |
| Quantum          |
| Statuario Bianco |
| Stellar White    |
|                  |