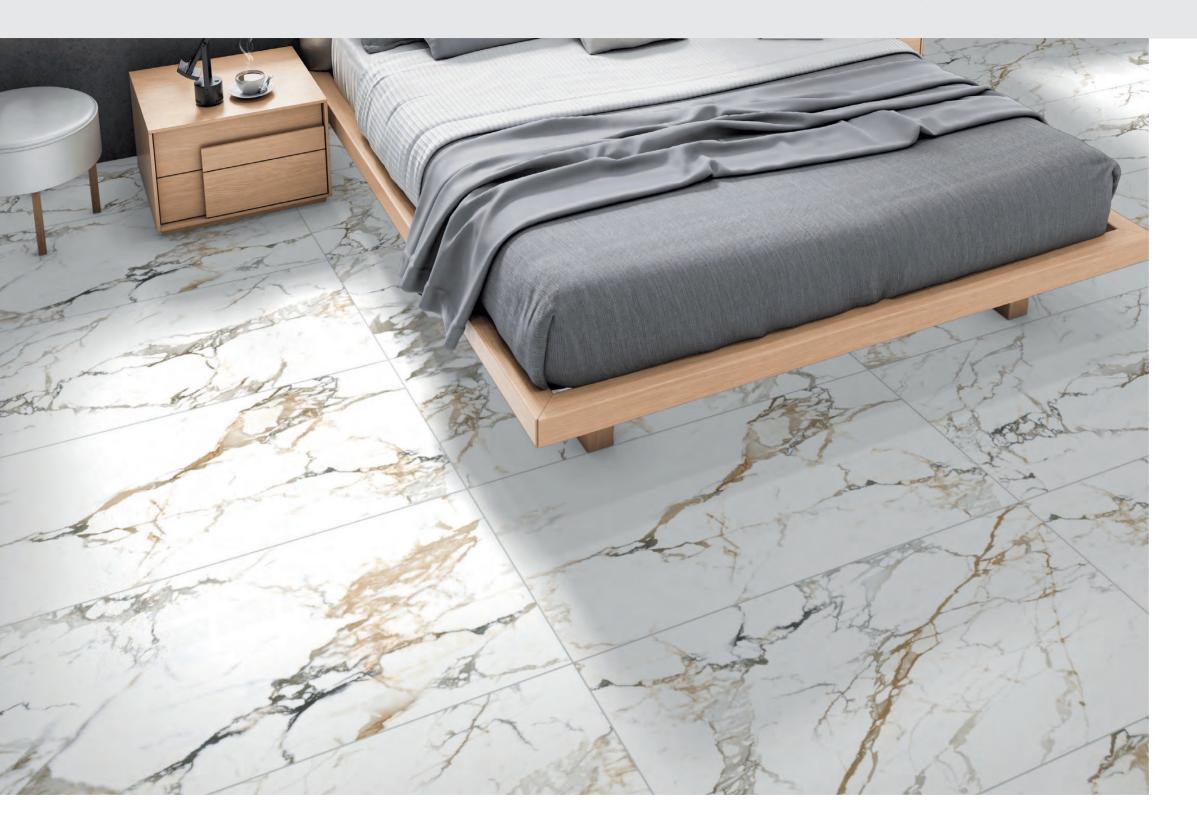

### Mosaic

| Hexagon       |
|---------------|
| Black   White |
| Penny Round   |
| Black   White |
| Square        |
| Rlack   Whit  |

hite | Grey | Carrara hite | Grey | Carrara Black | White | Grey | Carrara



#### Indications of use



4

Floor





Indoor

(P)



#### Ceramic type





Polished

Matte



Satin

Place of use





Commercial

Residential

#### Features





Rectified

Anti-slip















24″ x 48″























| 24″ | χ 4 | <b>18</b> ″ |  |  |
|-----|-----|-------------|--|--|
|     |     |             |  |  |
|     |     |             |  |  |
|     |     |             |  |  |





## Austin Gold





Variations in color, texture and pattern from tile to tile

24" x 48"

**Carrara Light** 







## **Carrara White**















24″ x 48″











### **Ferrara White**













24" x 48"





## Laurent Bianco









....











lvory



Silver



Grey



## Marbella















24" x 48"

















24" x 48"













24″ x 48″





## Nova Bianco









24" x 48"





Variations in color, texture and pattern from tile to tile









### 24" x 48"





## **Ontario Silver**









24″ x 48″





Variations in color, texture and pattern from tile to tile



























# **Onyx White**





24" x 48"











## Santorini











































24" x 48"























24" x 48"















48″ x 48″











Variations in color, texture and pattern from tile to tile

## **Bianco Carrara**











48" x 48"

















# **Crystal White**



Variati