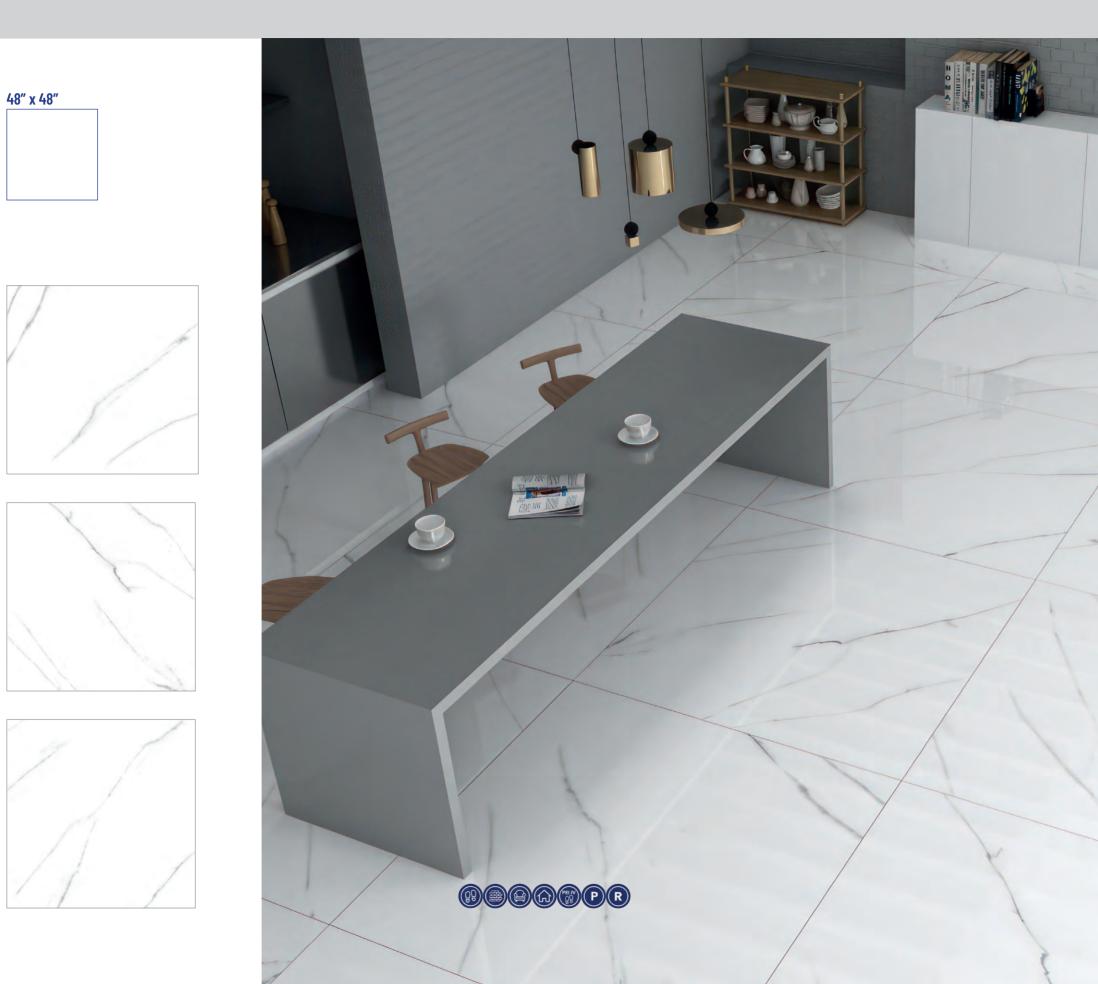

## Santorini











































24" x 48"























24" x 48"















48″ x 48″











Variations in color, texture and pattern from tile to tile

## **Bianco Carrara**











48" x 48"

















# **Crystal White**



Variations in color, texture and pattern from tile to tile



















Variations in color, texture and pattern from tile to tile

## Halo White













Variations in color, texture and pattern from tile to tile



| 48″ x 48″ | 24″ x 48″ |           |
|-----------|-----------|-----------|
|           |           | 32″ x 32″ |
|           |           |           |
|           |           |           |













Variations in color, texture and pattern from tile to tile













48" x 48"































## **Statuario Bianco**



# **Stellar White**





















Variations in color, texture and pattern from tile to tile





Porcelain











Porcelain





















Porcelain











Variations in color, texture and pattern from tile to tile















#### Arctic White

#### Arctic Décor White



3″x12″

Ceramic

#### Black



#### Atlantis



#### Grey



#### White













Ceramic





12" x 36"

Ceramic















#### Venezia





### Venezia Décor













12" x 36"

Ceramic







12" x 12" Porcelain



















#### White

#### Black



#### Grey

#### Carrara



12" x 12"

Porcelain

White



Grey

|   |       | _ |       |
|---|-------|---|-------|
| _ | <br>_ |   | <br>_ |
| _ | <br>  |   |       |
|   |