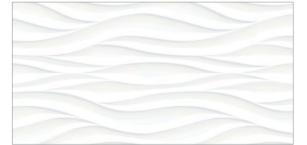

### Wall Tiles

| Arctic         |  |  |  |  |
|----------------|--|--|--|--|
| Oklahoma       |  |  |  |  |
| Sevilla Stone  |  |  |  |  |
| Sevilla White  |  |  |  |  |
| Venezia        |  |  |  |  |
| Yutori Natural |  |  |  |  |

#### Venezia

### Venezia Décor

12" x 36"

Ceramic

12" x 12" Porcelain