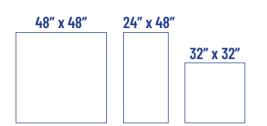

#### Features

Rectified

Anti-slip

24″ x 48″

| 24″ | χ 4 | <b>18</b> ″ |  |  |
|-----|-----|-------------|--|--|
|     |     |             |  |  |
|     |     |             |  |  |
|     |     |             |  |  |

## Halo White

Variations in color, texture and pattern from tile to tile

| 48″ x 48″ | 24″ x 48″ |           |
|-----------|-----------|-----------|
|           |           | 32″ x 32″ |
|           |           |           |
|           |           |           |