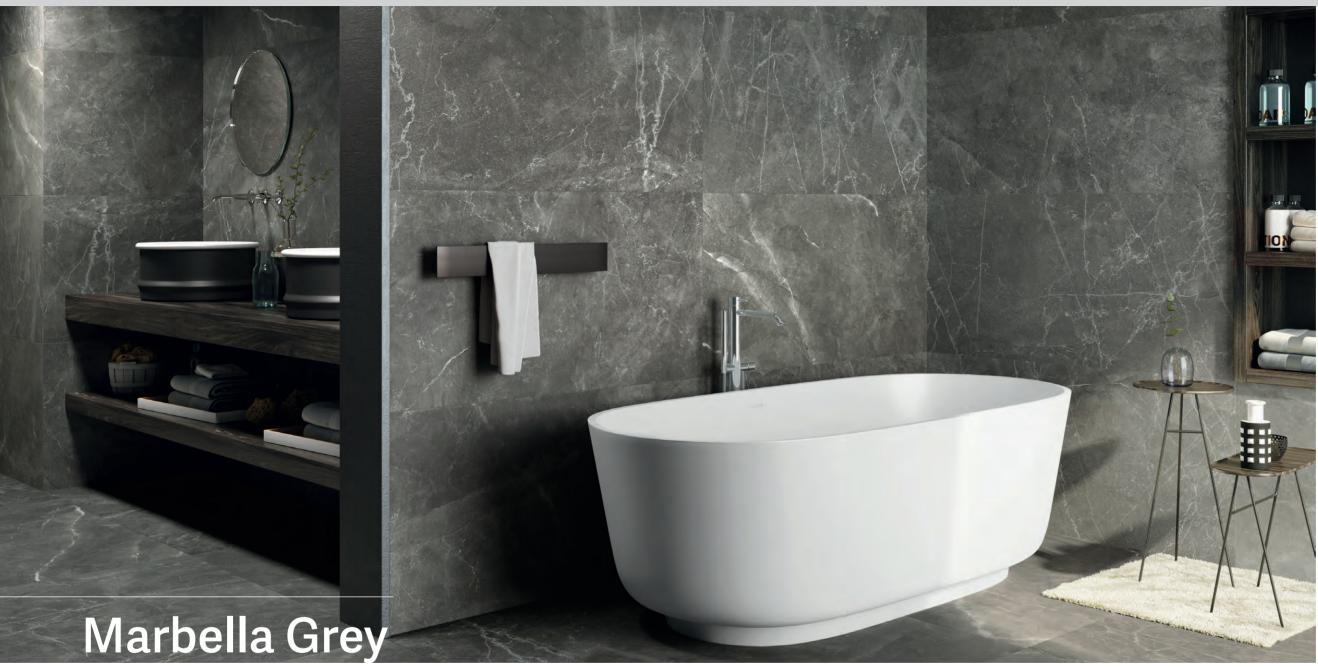

### **Bianco** Carrara

| Dianco Carrara   |
|------------------|
| Crepuscolo       |
| Crystal Grey     |
| Crystal White    |
| Halo White       |
| Halo Ivory       |
| Iceland White    |
| Marbella Grey    |
| Marbella Silver  |
| Nova Carrara     |
| Quantum          |
| Statuario Bianco |
| Stellar White    |
|                  |