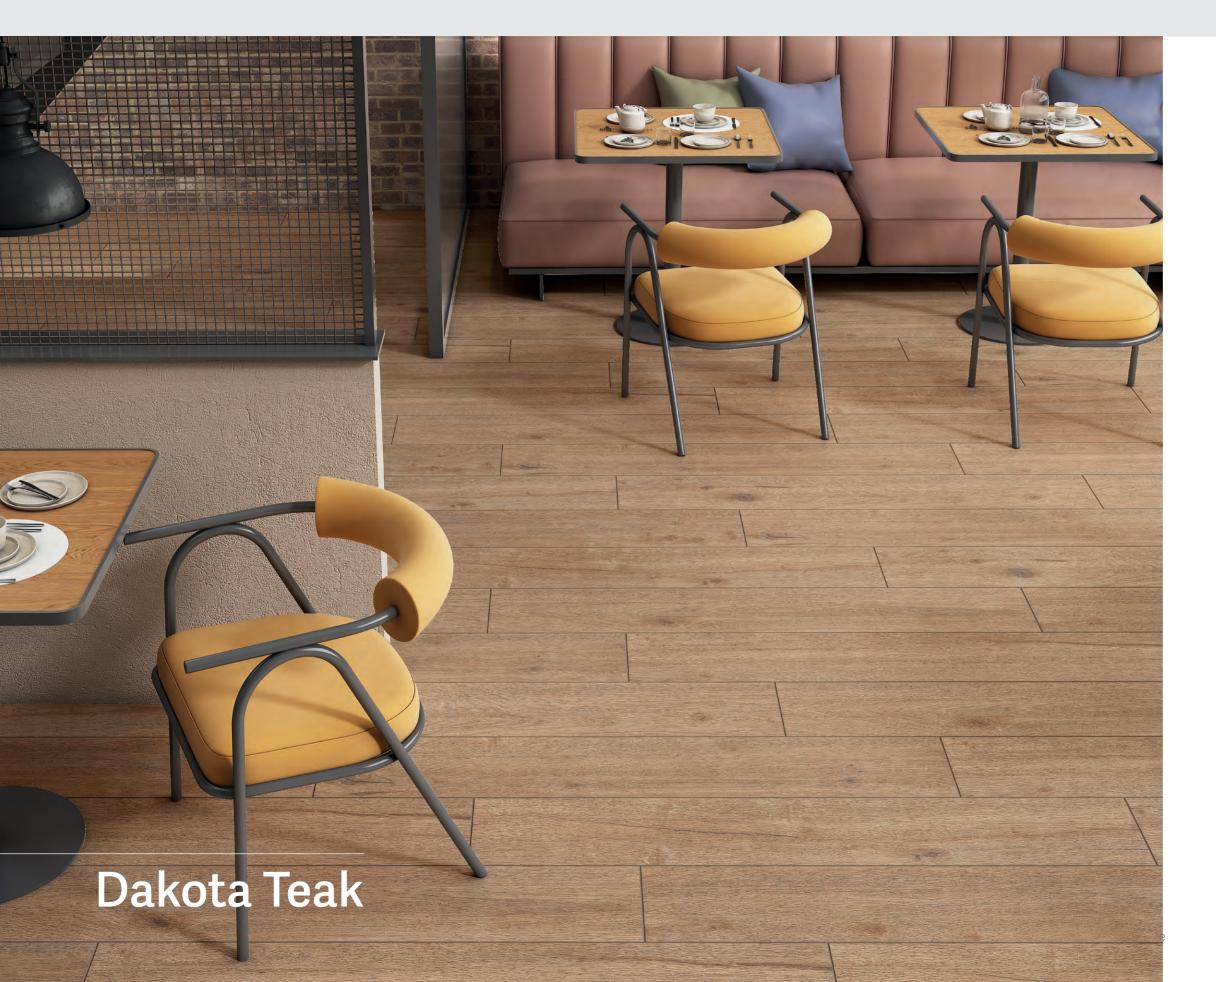

| Wood look       | 86 |
|-----------------|----|
| Colorado Ash    | 88 |
| Colorado Walnut | 90 |
| Dakota Natural  | 92 |
| Dakota Teak     | 94 |
| Miro Nubole     | 96 |
|                 |    |