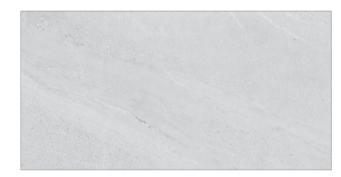

|             |  |  |
|     |     |             |  |  |





## Austin Gold





Variations in color, texture and pattern from tile to tile

24" x 48"

**Carrara Light** 







## **Carrara White**















24″ x 48″











### **Ferrara White**













24" x 48"





## Laurent Bianco









....











lvory



Silver



Grey



## Marbella















24" x 48"

















24" x 48"













24″ x 48″





## Nova Bianco









24" x 48"





Variations in color, texture and pattern from tile to tile









### 24" x 48"





## **Ontario Silver**









24″ x 48″





Variations in color, texture and pattern from tile to tile



























# **Onyx White**





24" x 48"











## Santorini











































24" x 48"























24" x 48"















48″ x 48″











Variations in color, texture and pattern from tile to tile

## **Bianco Carrara**











48" x 48"

















# **Crystal White**



Variations in color, texture and pattern from tile to tile



















Variations in color, texture and pattern from tile to tile

## Halo White













Variations in color, texture and pattern from tile to tile



| 48″ x 48″ | 24″ x 48″ |           |
|-----------|-----------|-----------|
|           |           | 32″ x 32″ |
|           |           |           |
|           |           |           |













Variations in color, texture and pattern from tile to tile













48" x 48"































## **Statuario Bianco**



# **