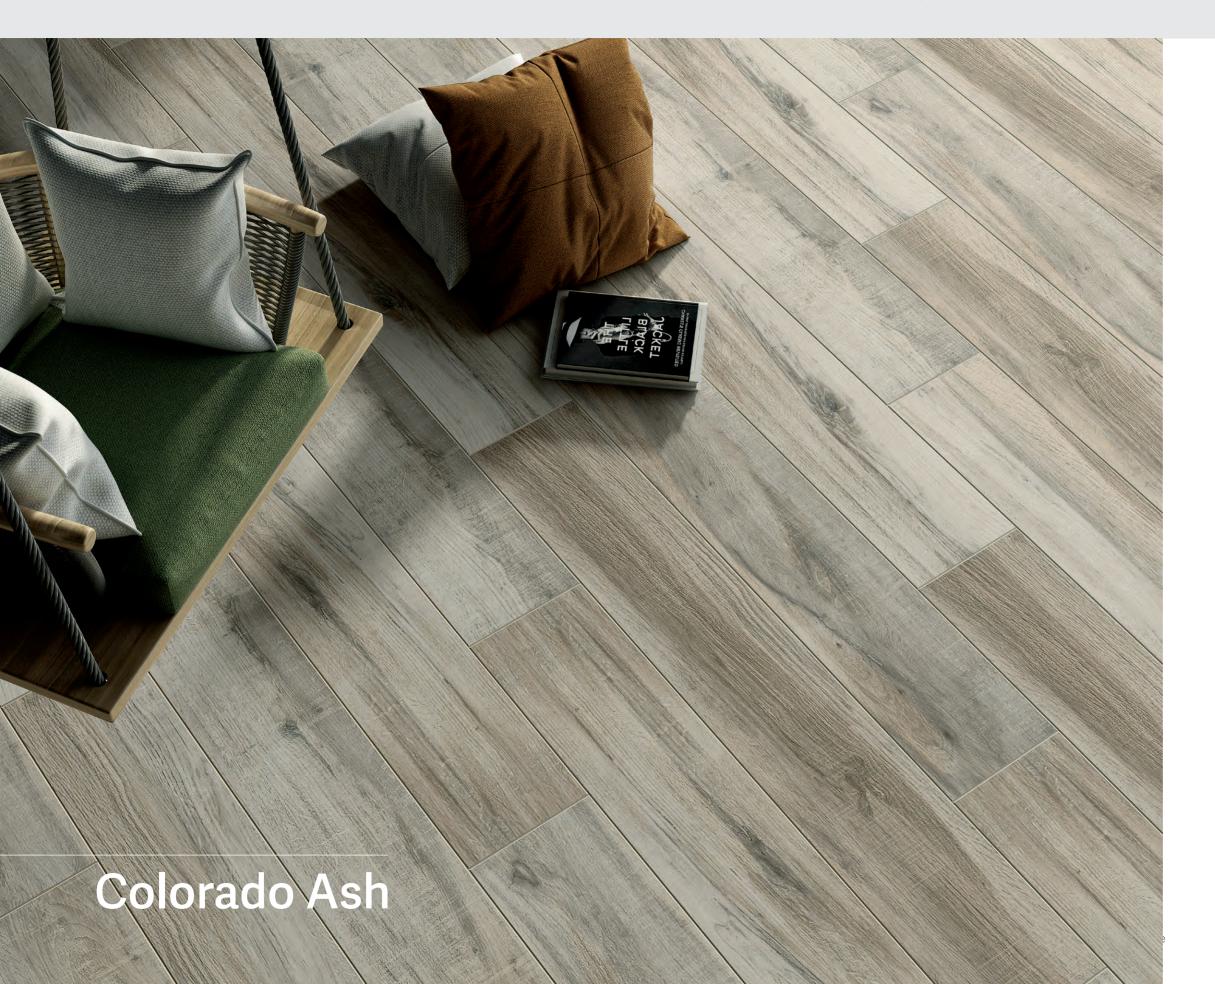

| Wood look       | 86 |
|-----------------|----|
| Colorado Ash    | 88 |
| Colorado Walnut | 90 |
| Dakota Natural  | 92 |
| Dakota Teak     | 94 |
| Miro Nubole     | 96 |
|                 |    |