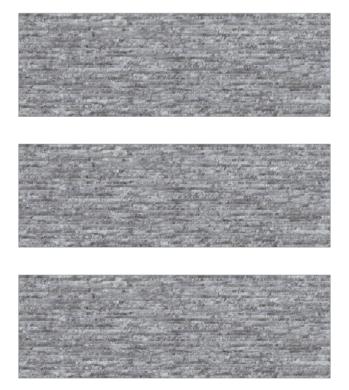

### Wall Tiles

| Arctic         |  |  |  |  |
|----------------|--|--|--|--|
| Oklahoma       |  |  |  |  |
| Sevilla Stone  |  |  |  |  |
| Sevilla White  |  |  |  |  |
| Venezia        |  |  |  |  |
| Yutori Natural |  |  |  |  |