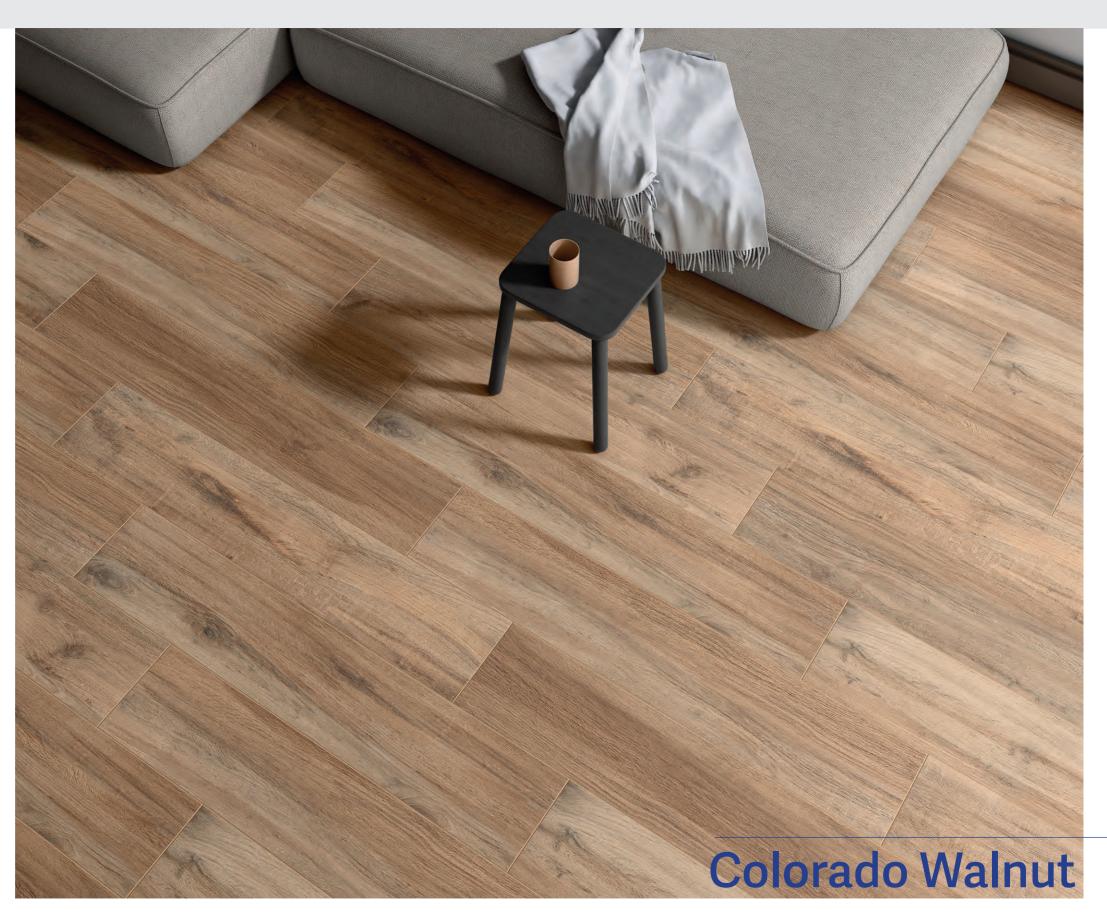

| Wood look       | 86 |
|-----------------|----|
| Colorado Ash    | 88 |
| Colorado Walnut | 90 |
| Dakota Natural  | 92 |
| Dakota Teak     | 94 |
| Miro Nubole     | 96 |
|                 |    |