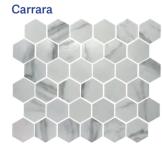

#### Mosaic

| Hexagon       |
|---------------|
| Black   White |
| Penny Round   |
| Black   White |
| Square        |
| Rlack   Whit  |

hite | Grey | Carrara hite | Grey | Carrara Black | White | Grey | Carrara

#### Carrara

12" x 12"

Porcelain

White

Grey

|   |       | _ |       |
|---|-------|---|-------|
| _ | <br>_ |   | <br>_ |
| _ | <br>  |   |       |
|   |       |   |       |

Carrara

| 1   | 1   |   | not! | 1   |
|-----|-----|---|------|-----|
| 10- | 15  | 1 | ~    | No. |
| 0   | 1 m | 1 |      |     |
|     |     | 1 |      | 5   |
| A   | 9   | 1 | 5    | 1   |
| C   | -   |   | 1    | 18  |