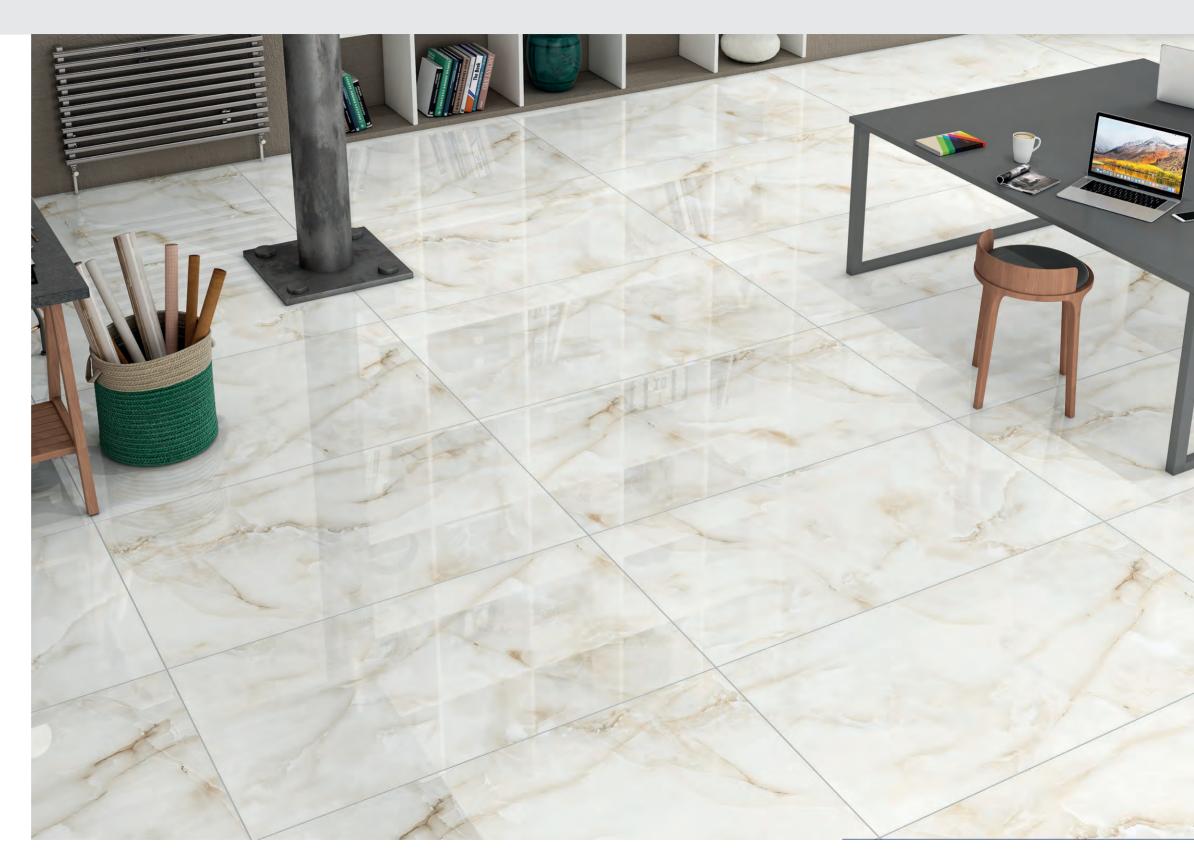

## Austin Gold

Variations in color, texture and pattern from tile to tile

24" x 48"

**Carrara Light** 