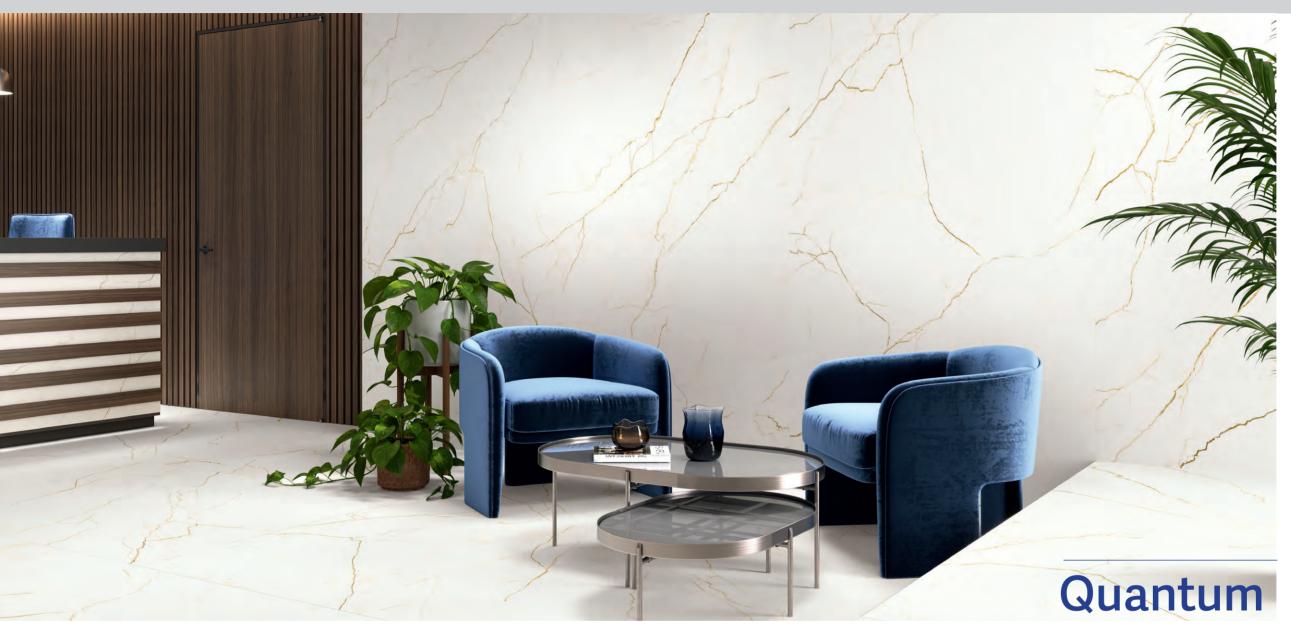

### **Bianco** Carrara

| Dianco Carrara   |
|------------------|
| Crepuscolo       |
| Crystal Grey     |
| Crystal White    |
| Halo White       |
| Halo Ivory       |
| Iceland White    |
| Marbella Grey    |
| Marbella Silver  |
| Nova Carrara     |
| Quantum          |
| Statuario Bianco |
| Stellar White    |
|                  |