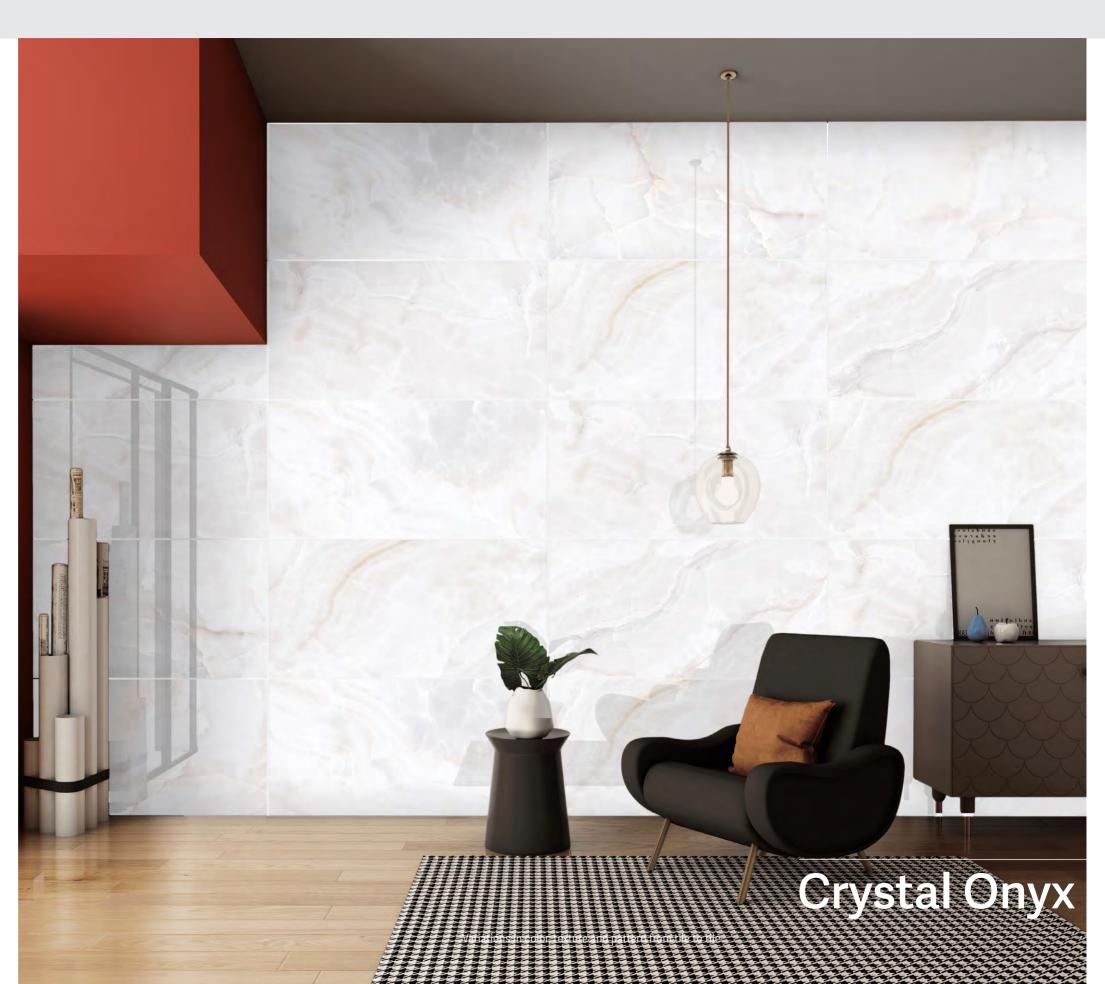

|

#### Mosaic

| Hexagon       |
|---------------|
| Black   White |
| Penny Round   |
| Black   White |
| Square        |
| Rlack   Whit  |

hite | Grey | Carrara hite | Grey | Carrara Black | White | Grey | Carrara



#### Indications of use



4

Floor





Indoor

(P)



#### Ceramic type





Polished

Matte



Satin

Place of use





Commercial

Residential

#### Features





Rectified

Anti-slip















24″ x 48″























| 24″ | χ 4 | <b>18</b> ″ |  |  |
|-----|-----|-------------|--|--|
|     |     |             |  |  |
|     |     |             |  |  |
|     |     |             |  |  |





## Austin Gold





Variations in color, texture and pattern from tile to tile

24" x 48"

**Carrara Light** 







## **Carrara White**















24″ x 48″











### **Ferrara White**













24" x 48"





## Laurent Bianco









....











lvory



Silver



Grey



## Marbella















24" x 48"

















24" x 48"













24″ x 48″





## Nova Bianco









24" x 48"





Variations in color, texture and pattern from tile to tile









### 24" x 48"





## **Ontario Silver**









24″ x 48″





Variations in color, texture and pattern from tile to tile



























# **Onyx White**





24" x 48"











## Santorini











































24" x 48"























24" x 48"















48″ x 48″











Variations in color, texture and pattern from tile to tile

## **Bianco Carrara**











48" x 48"

















# **Crystal White**



Var