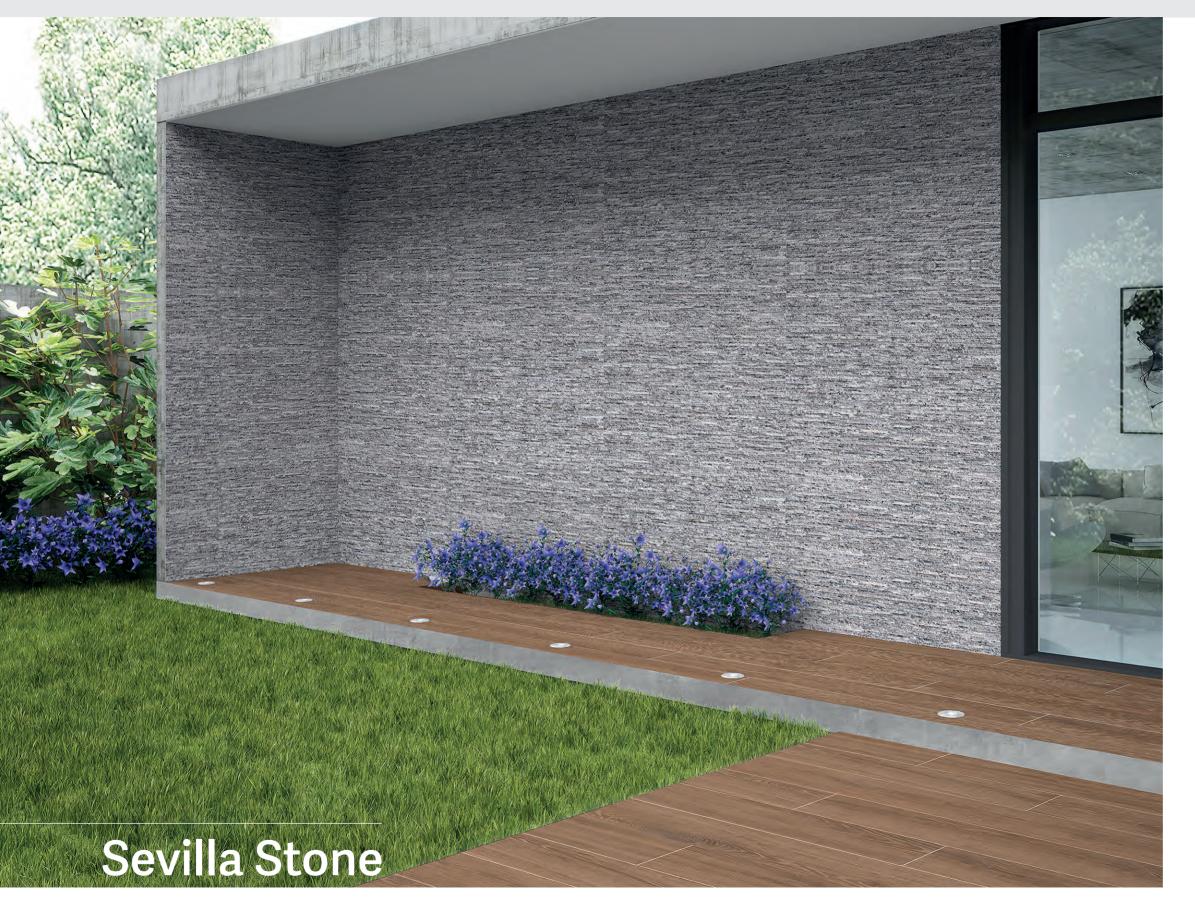

### Wall Tiles

| Arctic         |  |  |  |  |
|----------------|--|--|--|--|
| Oklahoma       |  |  |  |  |
| Sevilla Stone  |  |  |  |  |
| Sevilla White  |  |  |  |  |
| Venezia        |  |  |  |  |
| Yutori Natural |  |  |  |  |