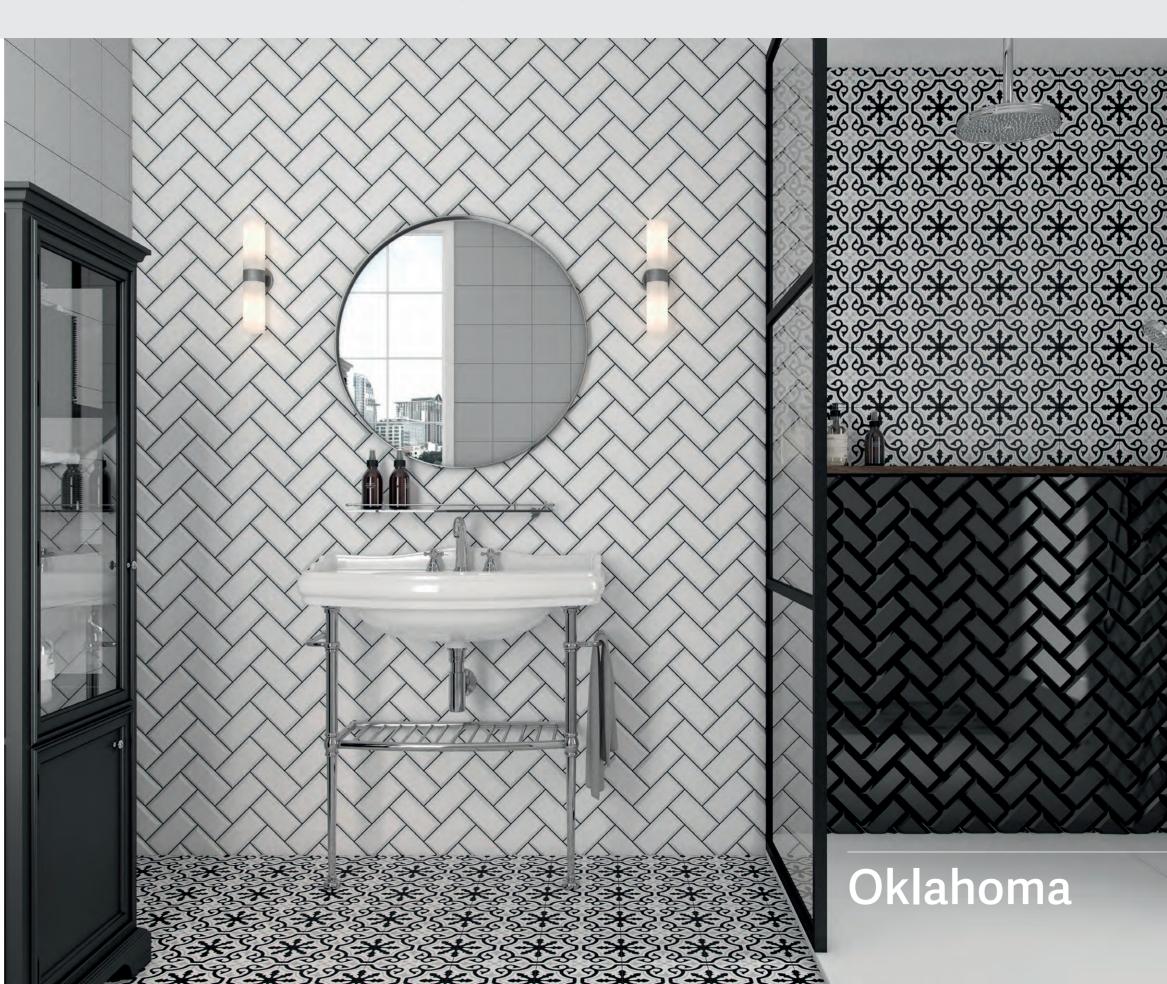

### Wall Tiles

| Arctic         |  |  |  |  |
|----------------|--|--|--|--|
| Oklahoma       |  |  |  |  |
| Sevilla Stone  |  |  |  |  |
| Sevilla White  |  |  |  |  |
| Venezia        |  |  |  |  |
| Yutori Natural |  |  |  |  |