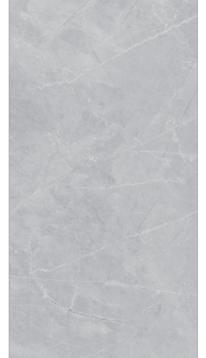

### **Bianco** Carrara

| Dianco Carrara   |
|------------------|
| Crepuscolo       |
| Crystal Grey     |
| Crystal White    |
| Halo White       |
| Halo Ivory       |
| Iceland White    |
| Marbella Grey    |
| Marbella Silver  |
| Nova Carrara     |
| Quantum          |
| Statuario Bianco |
| Stellar White    |
|                  |